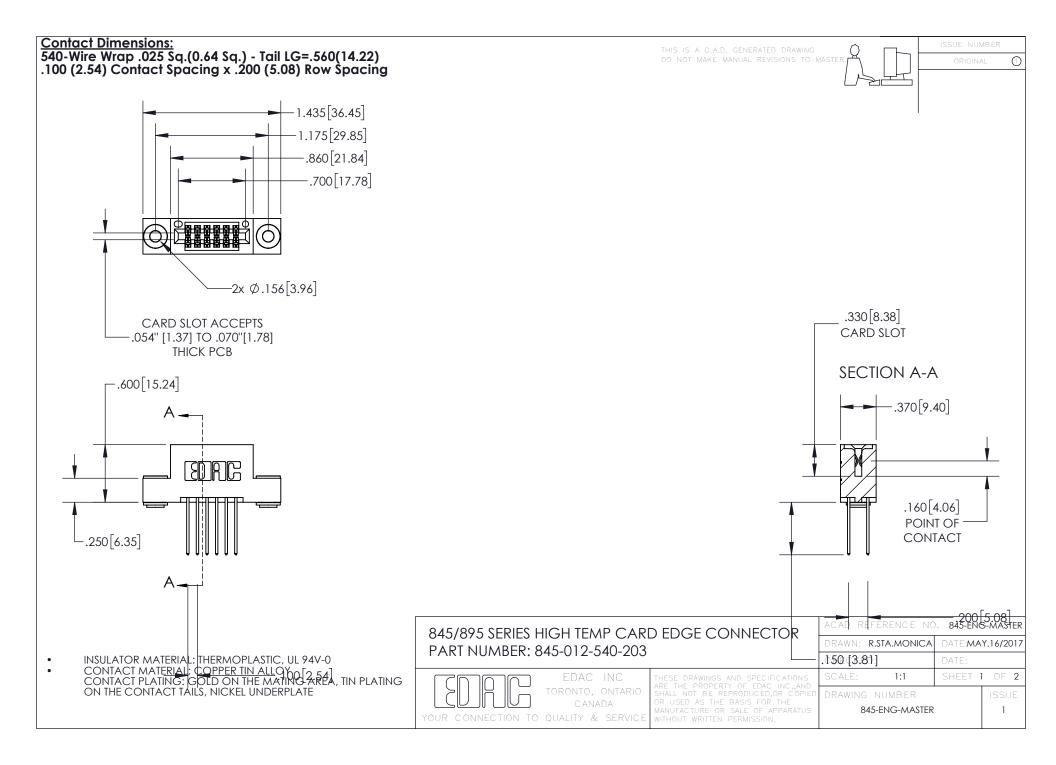

INSULATOR MATERIAL: THERMOPLASTIC POLYESTER, UL 94V-0 DAP MATERIAL AVAILABLE UPON REQUEST

**Contact Code 558** 

CONTACT MATERIAL; COPPER ALLOY CONTACT PLATING: GOLD ON THE MATING AREA, TIN PLATING ON THE CONTACT TAILS, NICKEL UNDERPLATE

## 845/895 SERIES HIGH TEMP CARD EDGE CONNECTOR CONTACT CODE 555,556,558,559,560 DIMENSIONS

YOUR CONNECTION TO QUALITY & SERVICE

Contact Code 559

|   | ACAD REFERENCE NO. 845-ENG-MASTER |                  |  |
|---|-----------------------------------|------------------|--|
|   | DRAWN: R.STA.MONICA               | DATE:MAY.16/2017 |  |
|   | CHECKED:                          | DATE:            |  |
|   | SCALE: 1:1                        | SHEET 2 OF 2     |  |
| D | DRAWING NUMBER                    | ISSUE            |  |

Contact Code 560

845-ENG-MASTER