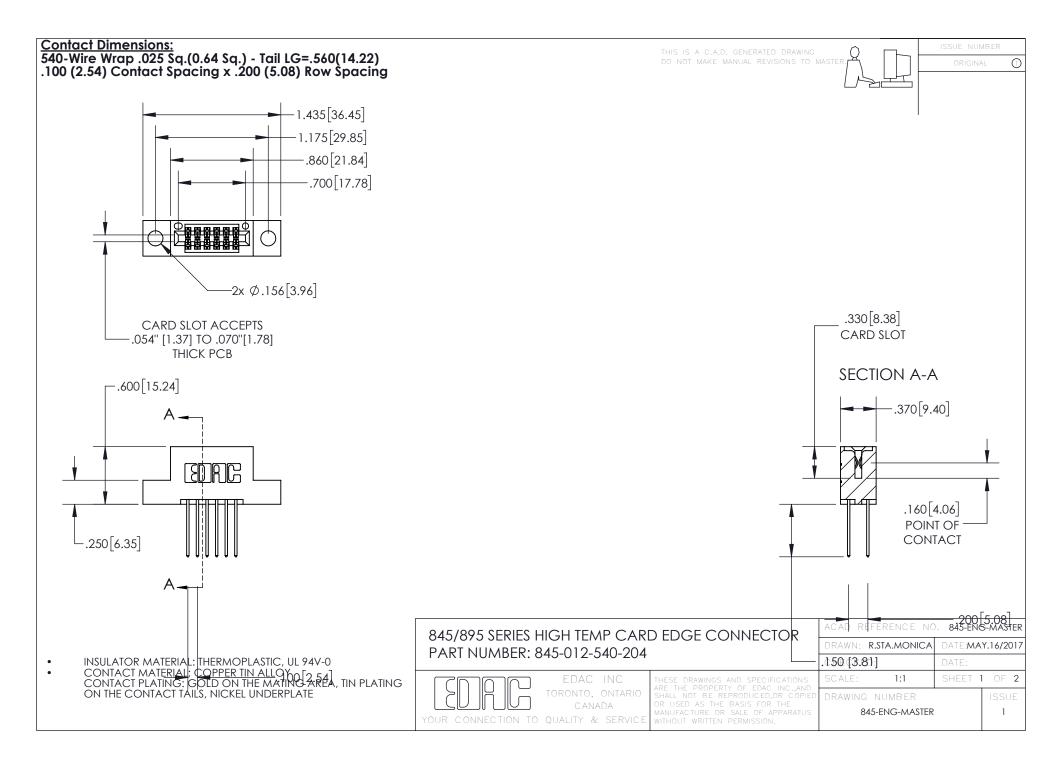

INSULATOR MATERIAL: THERMOPLASTIC POLYESTER, UL 94V-0 DAP MATERIAL AVAILABLE UPON REQUEST

**Contact Code 558** 

CONTACT MATERIAL; COPPER ALLOY CONTACT PLATING: GOLD ON THE MATING AREA, TIN PLATING ON THE CONTACT TAILS, NICKEL UNDERPLATE

## 845/895 SERIES HIGH TEMP CARD EDGE CONNECTOR CONTACT CODE 555,556,558,559,560 DIMENSIONS

YOUR CONNECTION TO QUALITY & SERVICE

Contact Code 559

|   | ACAD REFERENCE NO. 845-ENG-MASTER |                  |  |
|---|-----------------------------------|------------------|--|
|   | DRAWN: R.STA.MONICA               | DATE:MAY.16/2017 |  |
|   | CHECKED:                          | DATE:            |  |
|   | SCALE: 1:1                        | SHEET 2 OF 2     |  |
| D | DRAWING NUMBER                    | ISSUE            |  |

Contact Code 560

845-ENG-MASTER