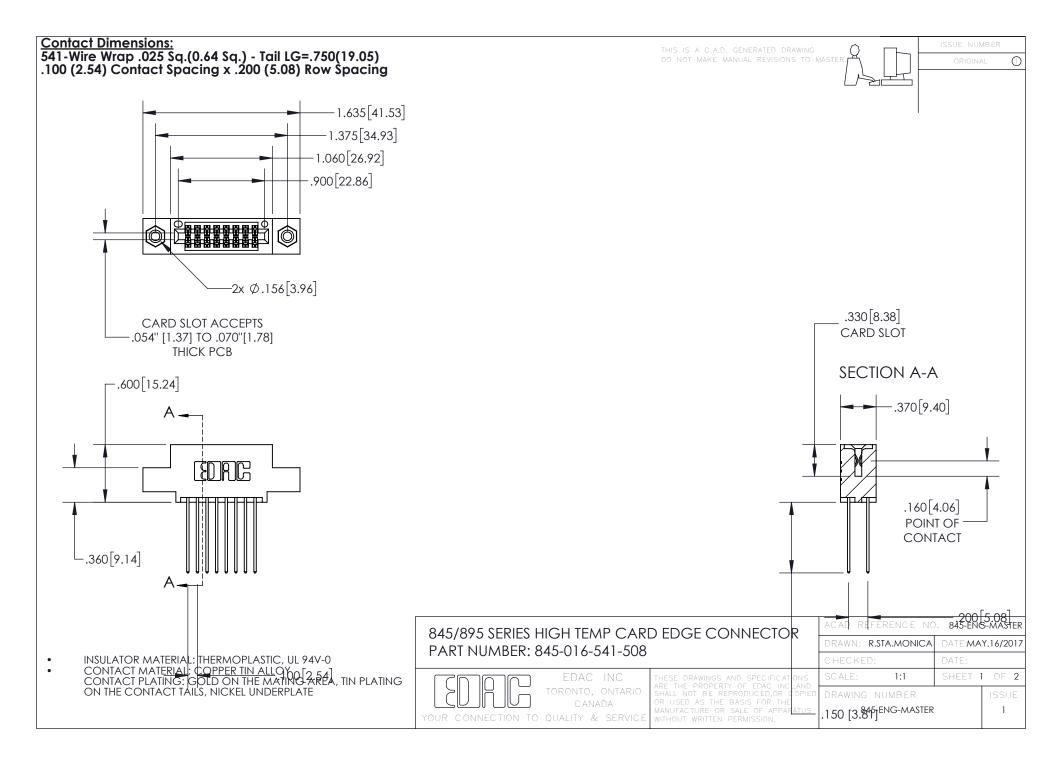

- INSULATOR MATERIAL: THERMOPLASTIC POLYESTER, UL 94V-0 DAP MATERIAL AVAILABLE UPON REQUEST
- CONTACT MATERIAL; COPPER ALLOY

CONTACT PLATING: GOLD ON THE MATING AREA, TIN PLATING ON THE CONTACT TAILS, NICKEL UNDERPLATE

## 845/895 SERIES HIGH TEMP CARD EDGE CONNECTOR CONTACT CODE 555,556,558,559,560 DIMENSIONS

YOUR CONNECTION TO QUALITY & SERVICE

|   | ACAD REFERENCE NO. 845-ENG-MASTER |                          |
|---|-----------------------------------|--------------------------|
|   | DRAWN: R.STA.MONICA               | DATE: <b>MAY.16/2017</b> |
|   | CHECKED:                          | DATE:                    |
|   | SCALE: 1:1                        | SHEET 2 OF 2             |
| D | DRAWING NUMBER                    | ISSUE                    |

845-ENG-MASTER