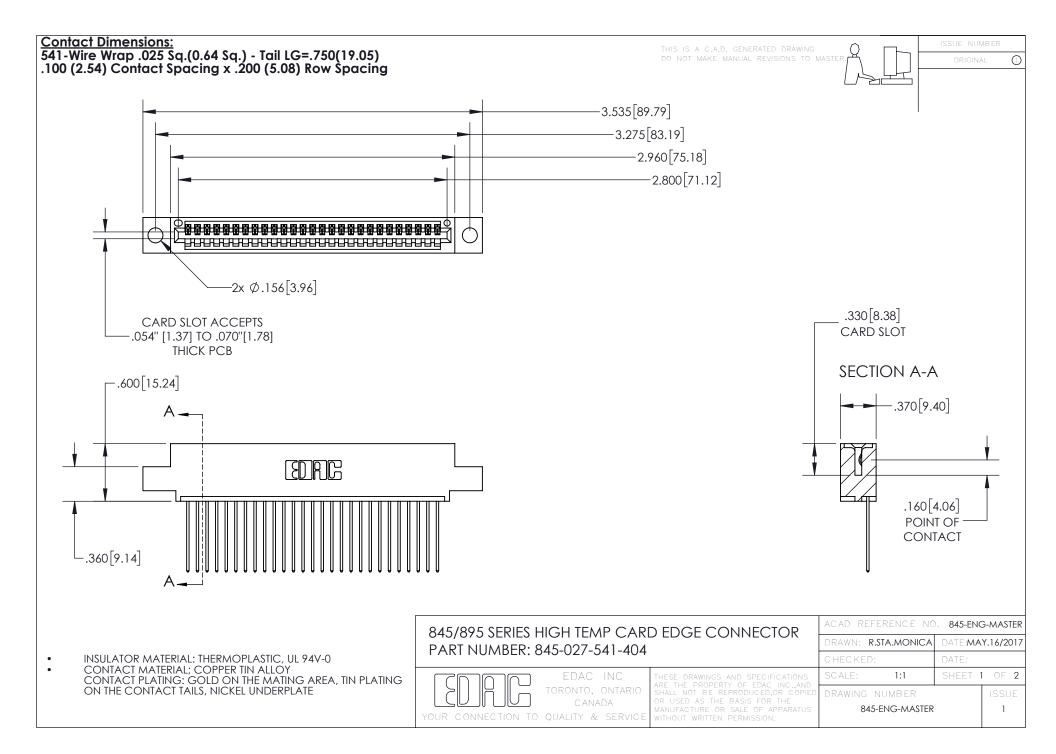

- INSULATOR MATERIAL: THERMOPLASTIC POLYESTER, UL 94V-0 DAP MATERIAL AVAILABLE UPON REQUEST
- CONTACT MATERIAL; COPPER ALLOY

CONTACT PLATING: GOLD ON THE MATING AREA, TIN PLATING ON THE CONTACT TAILS, NICKEL UNDERPLATE

## 845/895 SERIES HIGH TEMP CARD EDGE CONNECTOR CONTACT CODE 555,556,558,559,560 DIMENSIONS

YOUR CONNECTION TO QUALITY & SERVICE

|   | ACAD REFERENCE NO. 845-ENG-MASTER |                  |
|---|-----------------------------------|------------------|
|   | DRAWN: R.STA.MONICA               | DATE:MAY.16/2017 |
|   | CHECKED:                          | DATE:            |
| D | SCALE: 1:1                        | SHEET 2 OF 2     |
|   | DRAWING NUMBER                    | ISSUE            |

845-ENG-MASTER