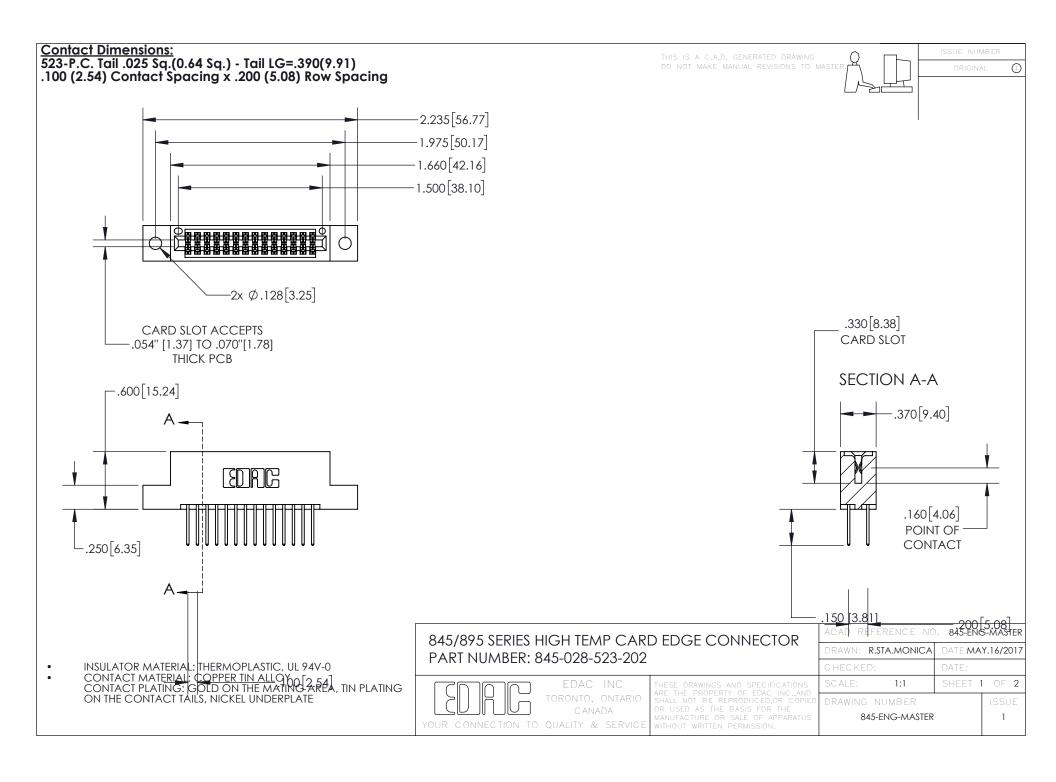

INSULATOR MATERIAL: THERMOPLASTIC POLYESTER, UL 94V-0

DAP MATERIAL AVAILABLE UPON REQUEST

**Contact Code 558** 

CONTACT MATERIAL; COPPER ALLOY CONTACT PLATING: GOLD ON THE MATING AREA, TIN PLATING ON THE CONTACT TAILS, NICKEL UNDERPLATE