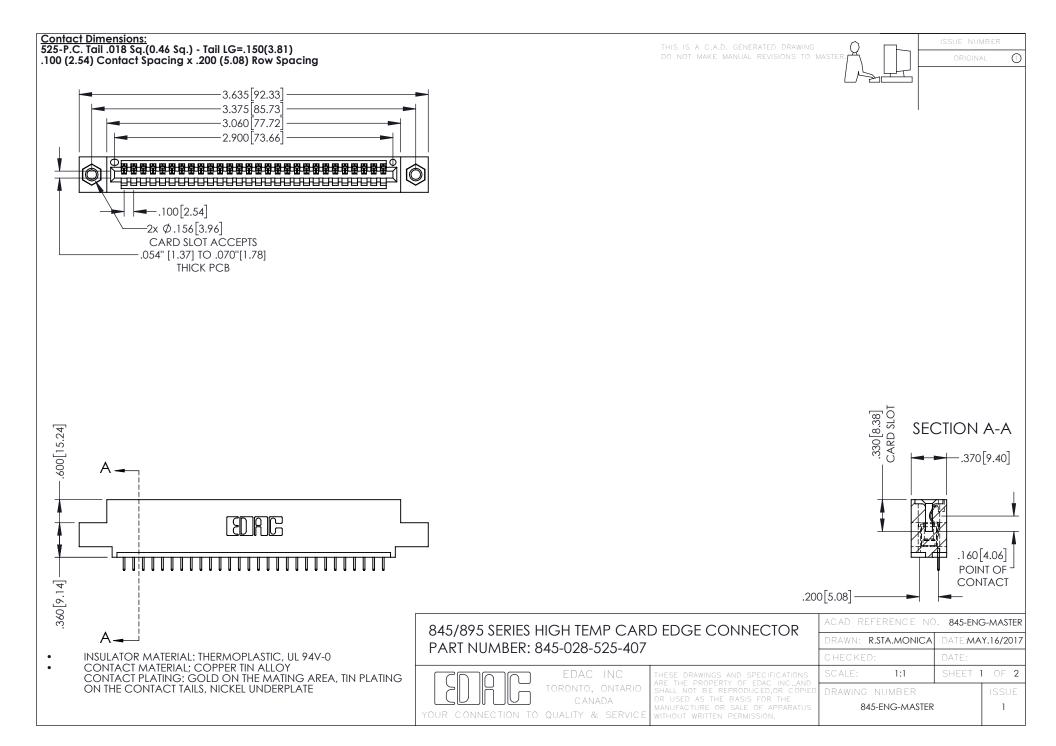

## 845/895 SERIES HIGH TEMP CARD EDGE CONNECTOR CONTACT CODE 555,556,558,559,560 DIMENSIONS

YOUR CONNECTION TO QUALITY & SERVICE

|   | ACAD REFERENCE NO. 845-ENG-MASTER |                  |
|---|-----------------------------------|------------------|
|   | DRAWN: R.STA.MONICA               | DATE:MAY.16/2017 |
|   | CHECKED:                          | DATE:            |
|   | SCALE: 1:1                        | SHEET 2 OF 2     |
| D | DRAWING NUMBER                    | ISSUE            |

845-ENG-MASTER