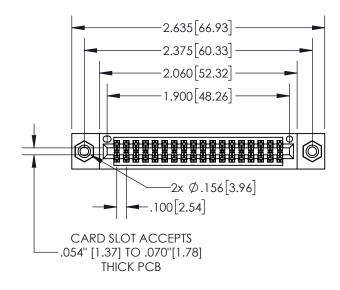

845/895 SERIES HIGH TEMP CARD EDGE CONNECTOR PART NUMBER: 845-036-540-208

THESE DRAWINGS 50 3 SAL INC.,A ARE THE PROPER 50 SEAL INC.,A SHALL NOT BE REPRODUCED,OR CO

| ACAD REFERENCE NO. 845-ENG-MASTER |                  |  |
|-----------------------------------|------------------|--|
| DRAWN: R.STA.MONICA               | DATE:MAY.16/2017 |  |
| CHECKED:                          | DATE:            |  |
| SCALE: 1:1                        | SHEET 1 OF 2     |  |
| DRAWING NUMBER                    | ISSUE            |  |

**Contact Dimensions:** 540-Wire Wrap .025 Sq.(0.64 Sq.) - Tail LG=.560(14.22) .100 (2.54) Contact Spacing x .200 (5.08) Row Spacing

- INSULATOR MATERIAL: THERMOPLASTIC, UL 94V-0
- CONTACT MATERIAL; COPPER TIN ALLOY
  CONTACT PLATING: GOLD ON THE MATING AREA, TIN PLATING
  ON THE CONTACT TAILS, NICKEL UNDERPLATE