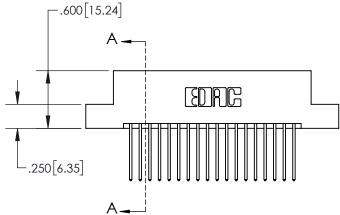

| .330[8.38]<br>CARD SLOT |                                            |  |
|-------------------------|--------------------------------------------|--|
| SECTI                   | ON A-A                                     |  |
| -                       | —.370[9.40]                                |  |
|                         |                                            |  |
|                         | .160[4.06] — POINT OF CONTACT — .200[5.08] |  |
| ' '                     |                                            |  |

## 845/895 SERIES HIGH TEMP CARD EDGE CONNECTOR CONTACT CODE 555,556,558,559,560 DIMENSIONS

YOUR CONNECTION TO QUALITY & SERVICE

|   | ACAD REFERENCE NO   | . 845-ENG-MASTER |
|---|---------------------|------------------|
|   | DRAWN: R.STA.MONICA | DATE:MAY.16/2017 |
|   | CHECKED:            | DATE:            |
|   | SCALE: 1:1          | SHEET 2 OF 2     |
| D | DRAWING NUMBER      | ISSUE            |