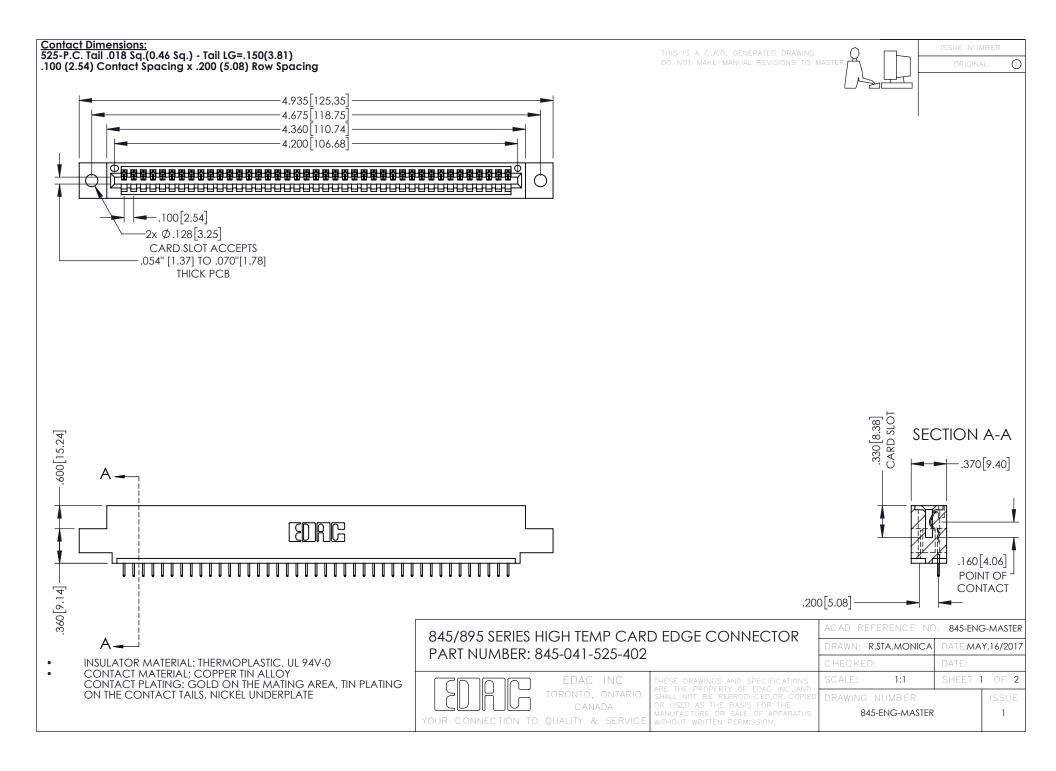

- INSULATOR MATERIAL: THERMOPLASTIC POLYESTER, UL 94V-0 DAP MATERIAL AVAILABLE UPON REQUEST
- CONTACT MATERIAL; COPPER ALLOY

**Contact Code 558** 

CONTACT PLATING: GOLD ON THE MATING AREA, TIN PLATING ON THE CONTACT TAILS, NICKEL UNDERPLATE

## 845/895 SERIES HIGH TEMP CARD EDGE CONNECTOR CONTACT CODE 555,556,558,559,560 DIMENSIONS

YOUR CONNECTION TO QUALITY & SERVICE

Contact Code 559

|   | ACAD REFERENCE NO   | . 845-ENG-MASTER |
|---|---------------------|------------------|
|   | DRAWN: R.STA.MONICA | DATE:MAY.16/2017 |
|   | CHECKED:            | DATE:            |
|   | SCALE: 1:1          | SHEET 2 OF 2     |
| D | DRAWING NUMBER      | ISSUE            |

Contact Code 560

845-ENG-MASTER