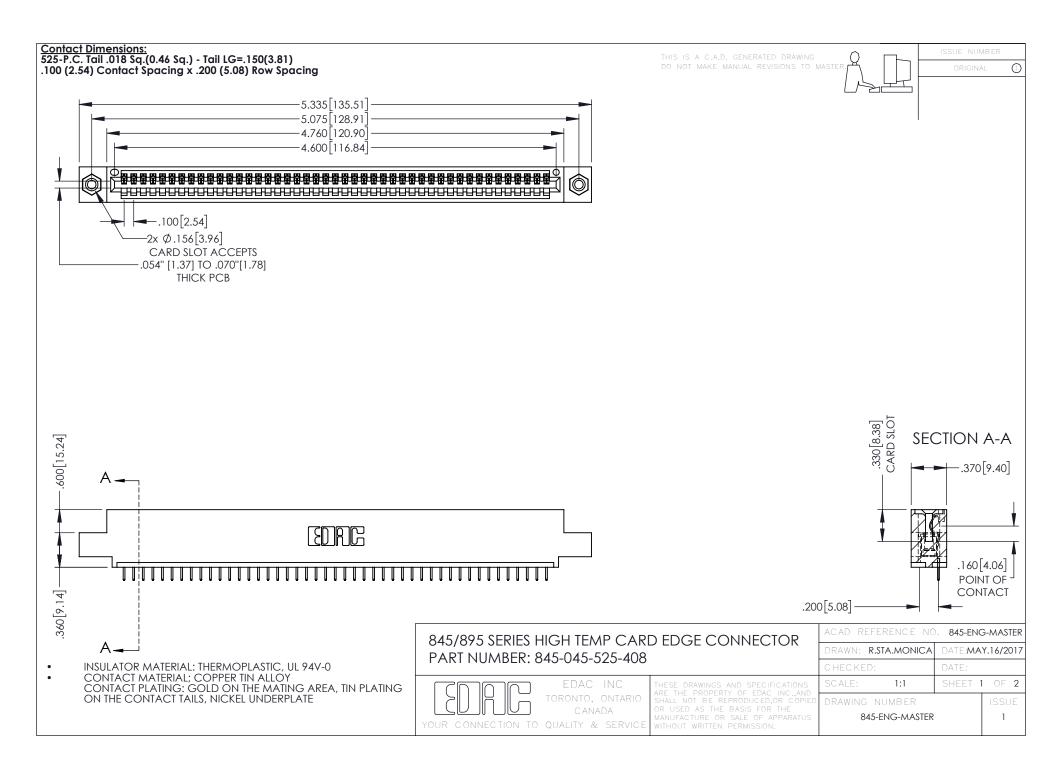

- INSULATOR MATERIAL: THERMOPLASTIC POLYESTER, UL 94V-0 DAP MATERIAL AVAILABLE UPON REQUEST
- CONTACT MATERIAL; COPPER ALLOY

**Contact Code 558** 

CONTACT PLATING: GOLD ON THE MATING AREA, TIN PLATING ON THE CONTACT TAILS, NICKEL UNDERPLATE

## 845/895 SERIES HIGH TEMP CARD EDGE CONNECTOR CONTACT CODE 555,556,558,559,560 DIMENSIONS

YOUR CONNECTION TO QUALITY & SERVICE

Contact Code 559

|   | ACAD REFERENCE NO   | . 845-ENG-MASTER |
|---|---------------------|------------------|
|   | DRAWN: R.STA.MONICA | DATE:MAY.16/2017 |
|   | CHECKED:            | DATE:            |
|   | SCALE: 1:1          | SHEET 2 OF 2     |
| D | DRAWING NUMBER      | ISSUE            |

Contact Code 560

845-ENG-MASTER