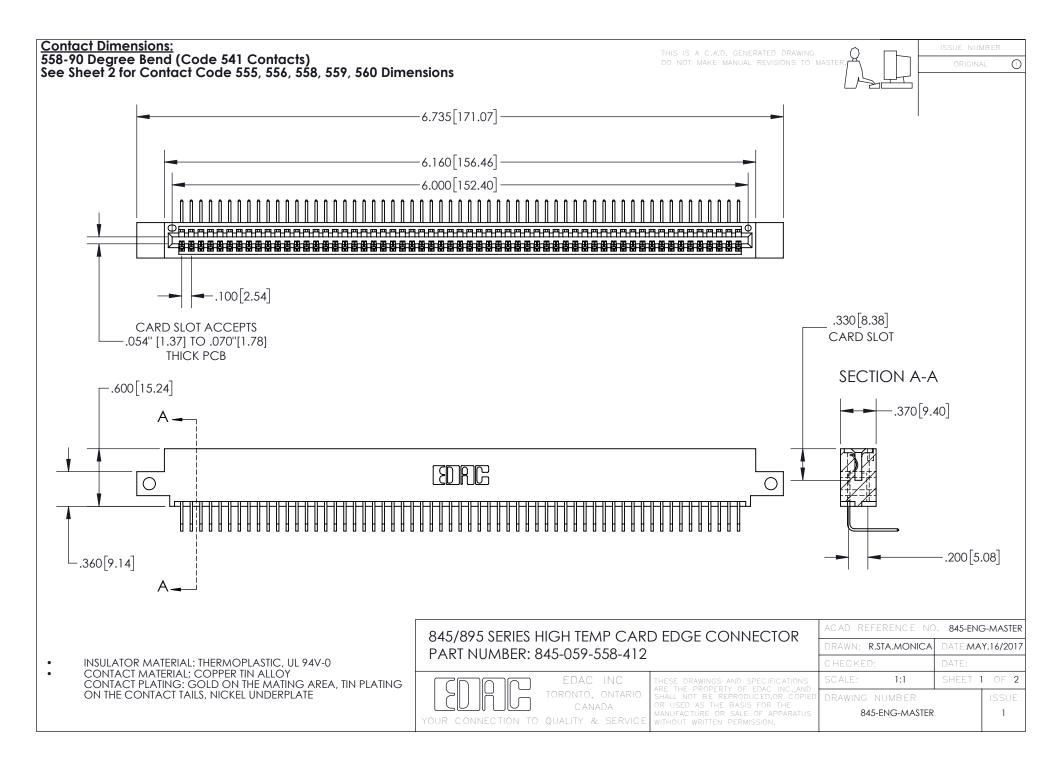

INSULATOR MATERIAL: THERMOPLASTIC POLYESTER, UL 94V-0 DAP MATERIAL AVAILABLE UPON REQUEST

**Contact Code 558** 

CONTACT MATERIAL; COPPER ALLOY CONTACT PLATING: GOLD ON THE MATING AREA, TIN PLATING ON THE CONTACT TAILS, NICKEL UNDERPLATE

## 845/895 SERIES HIGH TEMP CARD EDGE CONNECTOR CONTACT CODE 555,556,558,559,560 DIMENSIONS

YOUR CONNECTION TO QUALITY & SERVICE

Contact Code 559

|   | ACAD REFERENCE NO. 845-ENG-MASTER |                  |  |
|---|-----------------------------------|------------------|--|
|   | DRAWN: R.STA.MONICA               | DATE:MAY.16/2017 |  |
|   | CHECKED:                          | DATE:            |  |
|   | SCALE: 1:1                        | SHEET 2 OF 2     |  |
| D | DRAWING NUMBER                    | ISSUE            |  |

Contact Code 560