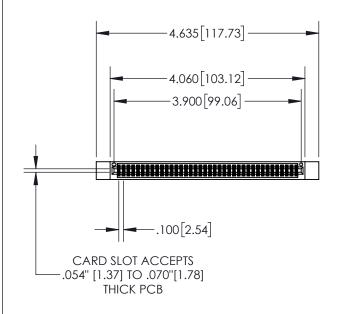

1

| .330[8.38]<br>CARD SLOT |                                   |  |  |  |
|-------------------------|-----------------------------------|--|--|--|
| -                       | .370[9.40]                        |  |  |  |
|                         | SECTION A-A                       |  |  |  |
| .150 [3.8 ]             | .160[4.06]<br>POINT OF<br>CONTACT |  |  |  |
|                         | <del>-</del> .200[5.08]           |  |  |  |