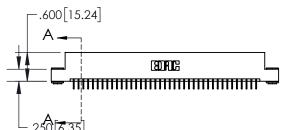

ACAD REFERENCE NO. 845-ENG-MASTER

**-**.200 [5.08]

845-ENG-MASTER

1

.330[8.38] **CARD SLOT** 

.370 9.40

**SECTION A-A** 

.160 4.06