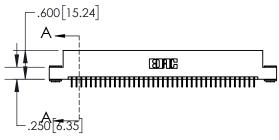

ACAD REFERENCE NO. 845-ENG-MASTER

**-**.200 [5.08]

845-ENG-MASTER

1

.330[8.38] **CARD SLOT** 

.370 9.40

**SECTION A-A** 

.160 4.06