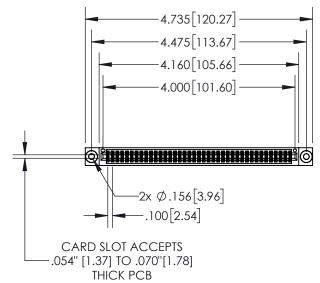

POINT OF CONTACT

| 4.735[120.27] ———————————————————————————————————— | <b>→ → → →</b> |
|----------------------------------------------------|----------------|
|                                                    |                |
| 2x Ø.156[3.96]<br>100[2.54]                        | <u> </u>       |
| CARD SLOT ACCEPTS054" [1.37] TO .070"[1.78]        |                |

## **Contact Dimensions:** 524-P.C. Tail .018 Sq.(0.46 Sq.) - Tail LG=.175(4.45) .100 (2.54) Contact Spacing x .200 (5.08) Row Spacing

- 845/895 SERIES HIGH TEMP CARD EDGE CONNECTOR

PART NUMBER: 845-078-524-203

ACAD REFERENCE NO. 845-ENG-MASTER

**-**.200 [5.08]

845-ENG-MASTER

1

.330[8.38] **CARD SLOT** 

.370 9.40

**SECTION A-A** 

.160 4.06