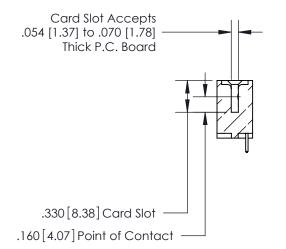

.165[4.19] .375 [9.54] .125(3.18) to .210(5.33) .125(3.18) to .210(5.33)

**Contact Code 558** 

**Contact Code 559** 

**Contact Code 560** 

INSULATOR MATERIAL: THERMOPLASTIC POLYESTER, UL 94V-0 CONTACT MATERIAL; COPPER, NICKEL, TIN ALLOY CA-725 CONTACT PLATING: GOLD ON THE MATING AREA, TIN-LEAD ON THE CONTACT TAILS, NICKEL UNDERPLATE