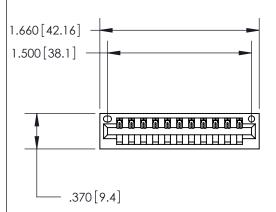

Contact Dimensions: 521-P.C. Tail .025 Sq. (0.64 Sq.) - Tail LG. =.150 (3.81) .125 (3.18) Contact Spacing x .250 (6.35) Row Spacing

- INSULATOR MATERIAL: THERMOPLASTIC POLYESTER, UL 94V-0 CONTACT MATERIAL; COPPER, NICKEL, TIN ALLOY CA-725
- CONTACT PLATING: GOLD ON THE MATING AREA, TIN-LEAD ON THE CONTACT TAILS, NICKEL UNDERPLATE