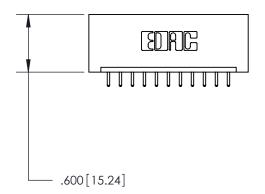

THIS IS A C.A.D. GENERATED DRAWING DO NOT MAKE MANUAL REVISIONS TO MASTER.

ISSUE NUMBER ORIGINAL

846/896 SERIES HIGH TEMP CARD EDGE CONNECTOR PART NUMBER: 846-011-521-101

**EDAC INC** TORONTO, ONTARIO CANADA