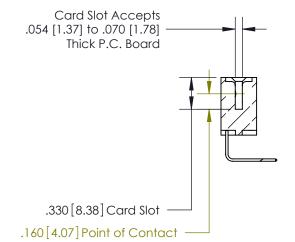

**Contact Code 558** 

## 846/896 SERIES HIGH TEMP CARD EDGE CONNECTOR CONTACT CODE 555,556,558,559,560 DIMENSIONS

.150 [3.81]

YOUR CONNECTION TO QUALITY & SERVICE

**Contact Code 559** 

**EDAC INC** TORONTO, ONTARIO CANADA

THESE DRAWINGS AND SPECIFICATIONS ARE THE PROPERTY OF EDAC INC.,AND SHALL NOT BE REPRODUCED, OR COPIED OR USED AS THE BASIS FOR THE MANUFACTURE OR SALE OF APPARATUS WITHOUT WRITTEN PERMISSION.