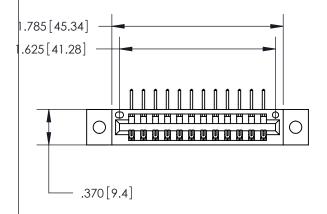

846/896 SERIES HIGH TEMP CARD EDGE CONNECTOR PART NUMBER: 846-012-558-102

**EDAC INC** TORONTO, ONTARIO CANADA

THESE DRAWINGS AND SPECIFICATIONS ARE THE PROPERTY OF EDAC INC., AND SHALL NOT BE REPRODUCED, OR COPIED OR USED AS THE BASIS FOR THE MANUFACTURE OR SALE OF APPARATUS WITHOUT WRITTEN PERMISSION.

<u>Contact Dimensions:</u>
558-90 Degree Bend (Code 541 Contacts)
See Sheet 2 for Contact Code 555, 556, 558, 559, 560 Dimensions

THIS IS A C.A.D. GENERATED DRAWING DO NOT MAKE MANUAL REVISIONS TO MASTER.

ISSUE NUMBER

ORIGINAL

EDNG .600 [15.24]

- INSULATOR MATERIAL: THERMOPLASTIC POLYESTER, UL 94V-0 CONTACT MATERIAL; COPPER, NICKEL, TIN ALLOY CA-725
  - CONTACT PLATING: GOLD ON THE MATING AREA, TIN-LEAD ON THE CONTACT TAILS, NICKEL UNDERPLATE