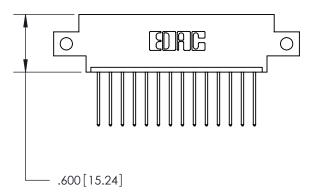

846-FNG-MASTER

THIS IS A C.A.D. GENERATED DRAWING DO NOT MAKE MANUAL REVISIONS TO MASTER.

ISSUE NUMBER

.165[4.19]

.375 [9.54]

ORIGINAL

1

.060 [1.52] .125(3.18) to .210(5.33) **Outside Tails** .125(3.18) to .210(5.33) **Outside Tails** 