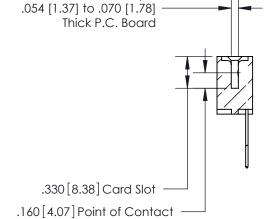

ACAD REFERENCE NO

Card Slot Accepts

846/896 SERIES HIGH TEMP CARD EDGE CONNECTOR PART NUMBER: 846-014-540-612

YOUR CONNECTION TO QUALITY & SERVICE

**EDAC INC** TORONTO, ONTARIO CANADA

THESE DRAWINGS AND SPECIFICATIONS ARE THE PROPERTY OF EDAC INC.,AND SHALL NOT BE REPRODUCED, OR COPIED OR USED AS THE BASIS FOR THE MANUFACTURE OR SALE OF APPARATUS WITHOUT WRITTEN PERMISSION.

<u>Contact Dimensions:</u> 540-Wire Wrap .025 Sq. (0.64 Sq.) - Tail LG. =.560 (14.22) .125 (3.18) Contact Spacing x .250 (6.35) Row Spacing

THIS IS A C.A.D. GENERATED DRAWING DO NOT MAKE MANUAL REVISIONS TO MASTER.