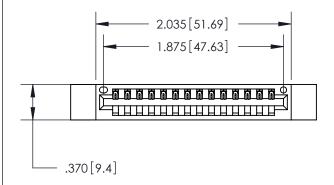

ACAD REFERENCE NO

Card Slot Accepts

846/896 SERIES HIGH TEMP CARD EDGE CONNECTOR PART NUMBER: 846-014-540-612

YOUR CONNECTION TO QUALITY & SERVICE

**EDAC INC** TORONTO, ONTARIO CANADA

THESE DRAWINGS AND SPECIFICATIONS ARE THE PROPERTY OF EDAC INC.,AND SHALL NOT BE REPRODUCED, OR COPIED OR USED AS THE BASIS FOR THE MANUFACTURE OR SALE OF APPARATUS WITHOUT WRITTEN PERMISSION.

<u>Contact Dimensions:</u> 540-Wire Wrap .025 Sq. (0.64 Sq.) - Tail LG. =.560 (14.22) .125 (3.18) Contact Spacing x .250 (6.35) Row Spacing

THIS IS A C.A.D. GENERATED DRAWING DO NOT MAKE MANUAL REVISIONS TO MASTER.