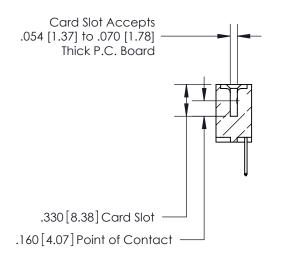

## 846/896 SERIES HIGH TEMP CARD EDGE CONNECTOR CONTACT CODE 555,556,558,559,560 DIMENSIONS

.150 [3.81]

YOUR CONNECTION TO QUALITY & SERVICE

**Contact Code 559** 

**EDAC INC** TORONTO, ONTARIO CANADA

THESE DRAWINGS AND SPECIFICATIONS ARE THE PROPERTY OF EDAC INC.,AND SHALL NOT BE REPRODUCED, OR COPIED OR USED AS THE BASIS FOR THE MANUFACTURE OR SALE OF APPARATUS WITHOUT WRITTEN PERMISSION.