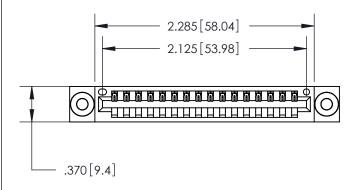

.600 [15.24]

846/896 SERIES HIGH TEMP CARD EDGE CONNECTOR PART NUMBER: 846-016-526-603

YOUR CONNECTION TO QUALITY & SERVICE

**EDAC INC** TORONTO, ONTARIO CANADA

THESE DRAWINGS AND SPECIFICATIONS ARE THE PROPERTY OF EDAC INC., AND SHALL NOT BE REPRODUCED, OR COPIED OR USED AS THE BASIS FOR THE MANUFACTURE OR SALE OF APPARATUS WITHOUT WRITTEN PERMISSION.

Contact Dimensions: 526-P.C. Tail .018 Sq. (0.46 Sq.) - Tail LG. =.350 (8.89) .125 (3.18) Contact Spacing x .250 (6.35) Row Spacing

THIS IS A C.A.D. GENERATED DRAWING DO NOT MAKE MANUAL REVISIONS TO MASTER.