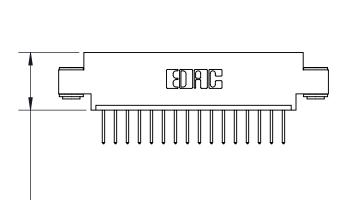

THIS IS A C.A.D. GENERATED DRAWING DO NOT MAKE MANUAL REVISIONS TO MASTER.

ISSUE NUMBER

.165[4.19]

.375 [9.54]

ORIGINAL

1

.060 [1.52] .125(3.18) to .210(5.33) **Outside Tails** .125(3.18) to .210(5.33) **Outside Tails** 