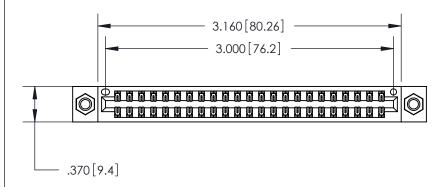

846-ENG-MASTER

Card Slot Accepts .054 [1.37] to .070 [1.78] Thick P.C. Board .330 [8.38] Card Slot .160 [4.07] Point of Contact

ACAD REFERENCE NO.

| • | INSULATOR MATERIAL: THERMOPLASTIC POLYESTER, UL 94V-0 |
|---|-------------------------------------------------------|
| • | CONTACT MATERIAL; COPPER, NICKEL, TIN ALLOY CA-725    |
| • | CONTACT PLATING: GOLD ON THE MATING AREA, TIN-LEAD    |