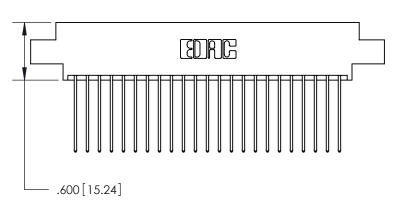

<u>Contact Dimensions:</u> 541-Wire Wrap .025 Sq. (0.64 Sq.) - Tail LG. =.750 (19.05) .125 (3.18) Contact Spacing x .250 (6.35) Row Spacing

THIS IS A C.A.D. GENERATED DRAWING DO NOT MAKE MANUAL REVISIONS TO MASTER.