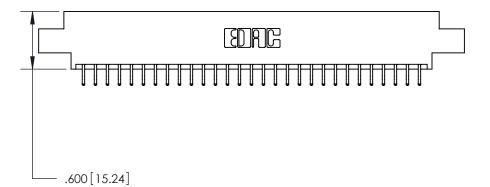

<u>Contact Dimensions:</u> 556-Extender Board Bend (Code 520 Contacts) See Sheet 2 for Contact Code 555, 556, 558, 559, 560 Dimensions

THIS IS A C.A.D. GENERATED DRAWING DO NOT MAKE MANUAL REVISIONS TO MASTER.

ISSUE NUMBER

ORIGINAL

Card Slot Accepts .054 [1.37] to .070 [1.78] Thick P.C. Board .330 [8.38] Card Slot .160 [4.07] Point of Contact -

INSULATOR MATERIAL: THERMOPLASTIC POLYESTER, UL 94V-0 CONTACT MATERIAL; COPPER, NICKEL, TIN ALLOY CA-725 CONTACT PLATING: GOLD ON THE MATING AREA, TIN-LEAD

ON THE CONTACT TAILS, NICKEL UNDERPLATE

846/896 SERIES HIGH TEMP CARD EDGE CONNECTOR PART NUMBER: 846-058-556-808

YOUR CONNECTION TO QUALITY & SERVICE

**EDAC INC** TORONTO, ONTARIO CANADA

THESE DRAWINGS AND SPECIFICATIONS ARE THE PROPERTY OF EDAC INC.,AND SHALL NOT BE REPRODUCED, OR COPIED OR USED AS THE BASIS FOR THE MANUFACTURE OR SALE OF APPARATUS WITHOUT WRITTEN PERMISSION.