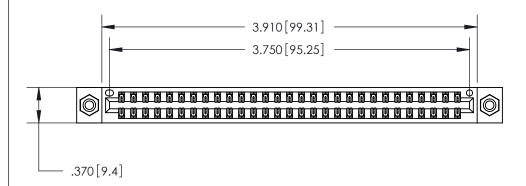

ISSUE NUMBER

ORIGINAL

Card Slot Accepts .054 [1.37] to .070 [1.78] Thick P.C. Board .330 [8.38] Card Slot .160 [4.07] Point of Contact -

INSULATOR MATERIAL: THERMOPLASTIC POLYESTER, UL 94V-0 CONTACT MATERIAL; COPPER, NICKEL, TIN ALLOY CA-725 CONTACT PLATING: GOLD ON THE MATING AREA, TIN-LEAD

ON THE CONTACT TAILS, NICKEL UNDERPLATE

846/896 SERIES HIGH TEMP CARD EDGE CONNECTOR PART NUMBER: 846-058-556-808

YOUR CONNECTION TO QUALITY & SERVICE

**EDAC INC** TORONTO, ONTARIO CANADA

THESE DRAWINGS AND SPECIFICATIONS ARE THE PROPERTY OF EDAC INC.,AND SHALL NOT BE REPRODUCED, OR COPIED OR USED AS THE BASIS FOR THE MANUFACTURE OR SALE OF APPARATUS WITHOUT WRITTEN PERMISSION.

|  | ACAD REFERENCE NO. | 846-ENG-MASTER   |  |
|--|--------------------|------------------|--|
|  | DRAWN: J.LEE       | DATE: APR. 22/09 |  |
|  | CHECKED:           | DATE:            |  |
|  | SCALE: 1:1         | SHEET 1 OF 2     |  |
|  | DRAWING NUMBER     | ISSUE            |  |
|  | 846-ENG-MASTER     | 1                |  |
|  |                    |                  |  |