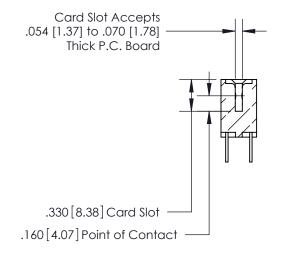

.165[4.19] .375 [9.54] .125(3.18) to .210(5.33) .125(3.18) to .210(5.33)

**Contact Code 558** 

**Contact Code 559** 

**Contact Code 560** 

INSULATOR MATERIAL: THERMOPLASTIC POLYESTER, UL 94V-0 CONTACT MATERIAL; COPPER, NICKEL, TIN ALLOY CA-725 CONTACT PLATING: GOLD ON THE MATING AREA, TIN-LEAD ON THE CONTACT TAILS, NICKEL UNDERPLATE

## 846/896 SERIES HIGH TEMP CARD EDGE CONNECTOR CONTACT CODE 555,556,558,559,560 DIMENSIONS

YOUR CONNECTION TO QUALITY & SERVICE

**EDAC INC** TORONTO, ONTARIO CANADA

THESE DRAWINGS AND SPECIFICATIONS ARE THE PROPERTY OF EDAC INC.,AND SHALL NOT BE REPRODUCED, OR COPIED OR USED AS THE BASIS FOR THE MANUFACTURE OR SALE OF APPARATUS WITHOUT WRITTEN PERMISSION.