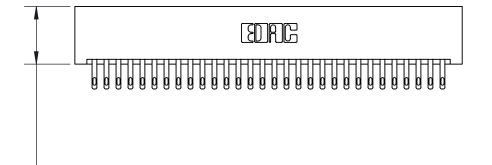

THIS IS A C.A.D. GENERATED DRAWING DO NOT MAKE MANUAL REVISIONS TO MASTER.

ISSUE NUMBER

ORIGINAL

1

.060 [1.52] .200 [5.08] .210[5.33] -.660 [16.76]

.060 [1.52] .150 [3.81] .260[6.6] -**Outside Tails** .660[16.76]

**Outside Tails** 

|  | ACAD REFERENCE NO. |       | 846-ENG-MASTER |           |
|--|--------------------|-------|----------------|-----------|
|  | DRAWN:             | J.LEE | DATE: AF       | PR. 22/09 |
|  | CHECKED:           |       | DATE:          |           |
|  | SCALE:             | 1:1   | SHEET          | 2 OF 2    |
|  | DRAWING NUMBER     |       | ISSUE          |           |