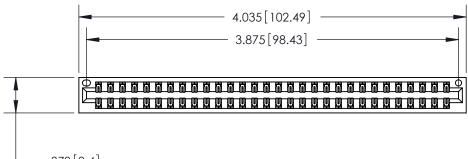

<u>Contact Dimensions:</u>
500-Wire Hole .050x.025 (1.27x0.64) - Tail LG. =.260 (6.60) .125 (3.18) Contact Spacing x .250 (6.35) Row Spacing

THIS IS A C.A.D. GENERATED DRAWING DO NOT MAKE MANUAL REVISIONS TO MASTER.

ISSUE NUMBER

ORIGINAL

.370 [9.4]

INSULATOR MATERIAL: THERMOPLASTIC POLYESTER, UL 94V-0 CONTACT MATERIAL; COPPER, NICKEL, TIN ALLOY CA-725 CONTACT PLATING: GOLD ON THE MATING AREA, TIN-LEAD

ON THE CONTACT TAILS, NICKEL UNDERPLATE

.600 [15.24]

846/896 SERIES HIGH TEMP CARD EDGE CONNECTOR PART NUMBER: 846-060-500-201

YOUR CONNECTION TO QUALITY & SERVICE

**EDAC INC** TORONTO, ONTARIO CANADA

THESE DRAWINGS AND SPECIFICATIONS ARE THE PROPERTY OF EDAC INC.,AND SHALL NOT BE REPRODUCED, OR COPIED OR USED AS THE BASIS FOR THE MANUFACTURE OR SALE OF APPARATUS WITHOUT WRITTEN PERMISSION.