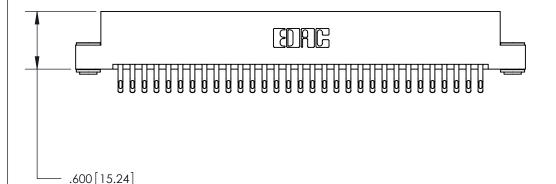

ISSUE NUMBER

ORIGINAL

Card Slot Accepts .054 [1.37] to .070 [1.78] Thick P.C. Board .330 [8.38] Card Slot .160 [4.07] Point of Contact -

- INSULATOR MATERIAL: THERMOPLASTIC POLYESTER, UL 94V-0 CONTACT MATERIAL; COPPER, NICKEL, TIN ALLOY CA-725
- CONTACT PLATING: GOLD ON THE MATING AREA, TIN-LEAD ON THE CONTACT TAILS, NICKEL UNDERPLATE