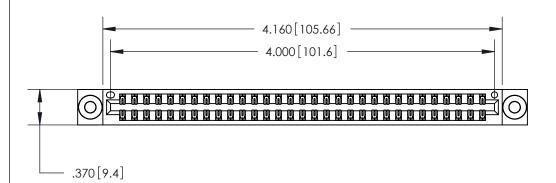

846/896 SERIES HIGH TEMP CARD EDGE CONNECTOR PART NUMBER: 846-062-555-203

**EDAC INC** TORONTO, ONTARIO CANADA

THESE DRAWINGS AND SPECIFICATIONS ARE THE PROPERTY OF EDAC INC.,AND SHALL NOT BE REPRODUCED, OR COPIED OR USED AS THE BASIS FOR THE MANUFACTURE OR SALE OF APPARATUS WITHOUT WRITTEN PERMISSION.

ISSUE NUMBER

ORIGINAL

Card Slot Accepts .054 [1.37] to .070 [1.78] Thick P.C. Board .330 [8.38] Card Slot .160 [4.07] Point of Contact -

- INSULATOR MATERIAL: THERMOPLASTIC POLYESTER, UL 94V-0 CONTACT MATERIAL; COPPER, NICKEL, TIN ALLOY CA-725
- CONTACT PLATING: GOLD ON THE MATING AREA, TIN-LEAD ON THE CONTACT TAILS, NICKEL UNDERPLATE