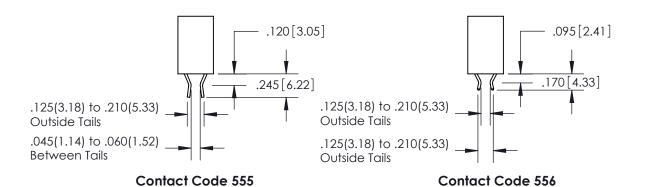

<u>Contact Dimensions:</u> 555-Extender Board Bend (Code 500 Contacts) See Sheet 2 for Contact Code 555, 556, 558, 559, 560 Dimensions

THIS IS A C.A.D. GENERATED DRAWING DO NOT MAKE MANUAL REVISIONS TO MASTER.

## 846/896 SERIES HIGH TEMP CARD EDGE CONNECTOR CONTACT CODE 555,556,558,559,560 DIMENSIONS

YOUR CONNECTION TO QUALITY & SERVICE

**EDAC INC** TORONTO, ONTARIO CANADA

THESE DRAWINGS AND SPECIFICATIONS ARE THE PROPERTY OF EDAC INC.,AND SHALL NOT BE REPRODUCED, OR COPIED OR USED AS THE BASIS FOR THE MANUFACTURE OR SALE OF APPARATUS WITHOUT WRITTEN PERMISSION.

**Outside Tails** 

**Outside Tails** 

|  | ACAD REFERENCE NO. |       | 846-ENG-MASTER   |        |
|--|--------------------|-------|------------------|--------|
|  | DRAWN:             | J.LEE | DATE: APR. 22/09 |        |
|  | CHECKED:           |       | DATE:            |        |
|  | SCALE:             | 1:1   | SHEET            | 2 OF 2 |
|  | DRAWING NUMBER     |       | ISSUE            |        |