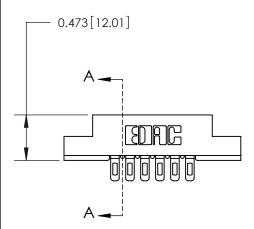

## **Contact Detail**

Wire Hole .089x.014(2.29x0.36) - Tail LG=.213(5.41) .156 [3.96] Contact Spacing x .200 [5.08] Row Spacing

**See Accompanying Page for:** 

**Contact Bend Details** 

**SECTION A-A** 

.175 [4.45] Point of Contact (Measured from bottom of Card Slot) Card Slot Accepts .054 [1.37] to .070 [1.78] Thick P.C. Board