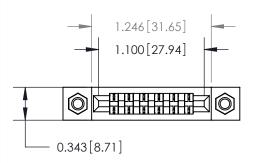

## **Mounting Option**

M3-0.5 Metric Threaded Inserts

| 807/857 Series High Temp Card Edge Connector |
|----------------------------------------------|
| Part Number: 857-006-401-107                 |

YOUR CONNECTION TO QUALITY & SERVICE

J.LEE DATE: AUG. 11/09 SHEET 1 OF 2 NTS 807 Assembly