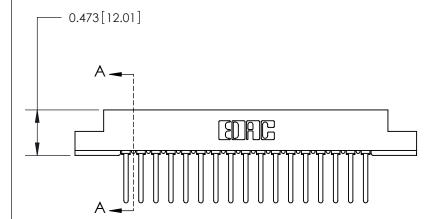

## **Contact Detail**

Wire Wrap .046x.014(1.17x0.36) - Tail LG=.495(12.57) .156 [3.96] Contact Spacing x .200 [5.08] Row Spacing

**SECTION A-A** 

.175 [4.45] Point of Contact (Measured from bottom of Card Slot)