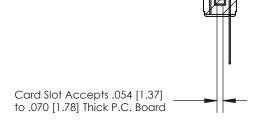

## **Contact Detail**

Wire Wrap .046x.014(1.17x0.36) - Tail LG=.495(12.57) .156 [3.96] Contact Spacing x .200 [5.08] Row Spacing

**SECTION A-A** 

.175 [4.45] Point of Contact (Measured from bottom of Card Slot)