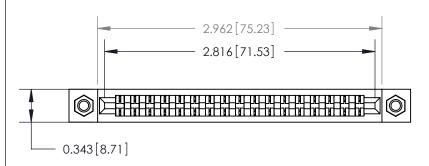

**Mounting Option** 

M3-0.5 Metric Threaded Inserts

## **Contact Detail**

Wire Wrap .046x.014(1.17x0.36) - Tail LG=.495(12.57) .156 [3.96] Contact Spacing x .200 [5.08] Row Spacing







**SECTION A-A** 

.175 [4.45] Point of Contact (Measured from bottom of Card Slot)



**See Accompanying Page for:** 

**Contact Bend Details** 

807/857 Series High Temp Card Edge Connector Part Number: 857-017-441-107



| ACAD REFERENCE NO | . 807 ENG MASTER |
|-------------------|------------------|
| DRAWN: J.LEE      | DATE: AUG. 11/09 |
| CHECKED:          | DATE:            |
| SCALE: NTS        | SHEET 1 OF 2     |
| DRAWING NUMBER    | ISSUE            |

807 Assembly