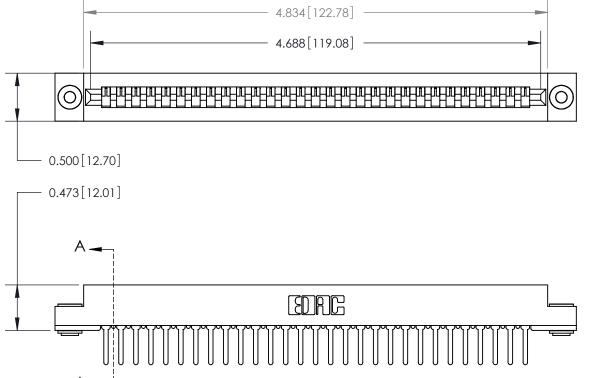

**Mounting Option** .116 (2.95) I.D. Floating Eyelets **Contact Detail** 

PC Tail .046x.013(1.17x0.33) - Tail LG=.358(9.09) .156 [3.96] Contact Spacing x .200 [5.08] Row Spacing

**SECTION A-A** 

.175 [4.45] Point of Contact (Measured from bottom of Card Slot)

Card Slot Accepts .054 [1.37] to .070 [1.78] Thick P.C. Board

**See Accompanying Page for:** 

**Contact Bend Details** 

807/857 Series High Temp Card Edge Connector Part Number: 857-029-527-103

YOUR CONNECTION TO QUALITY & SERVICE