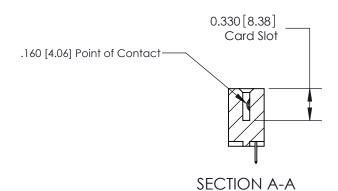

ISSUE NUMBER

ORIGINAL

1

|  | 837/887 Series High Temp Card Edge Connector<br>Contact Bend Detail |                                                                                           | ACAD REFERENCE | NO. 837 EN | 837 ENG MASTER   |  |
|--|---------------------------------------------------------------------|-------------------------------------------------------------------------------------------|----------------|------------|------------------|--|
|  |                                                                     |                                                                                           | DRAWN: J.LEE   | DATE: OC   | DATE: OCT. 06/09 |  |
|  |                                                                     |                                                                                           | CHECKED:       | DATE:      | DATE:            |  |
|  | EDAC INC THESE                                                      | HESE DRAWINGS AND SPECIFICATIONS                                                          | SCALE: NTS     | SHEET      | 2 <b>OF</b> 2    |  |
|  | TORONTO, ONTARIO                                                    | ARE THE PROPERTY OF EDAC INC.,AND SHALL NOT BE REPRODUCED,OR COPIED                       | DRAWING NUMBER |            | ISSUE            |  |
|  | YOUR CONNECTION TO QUALITY & SERVICE                                | OR USED AS THE BASIS FOR THE MANUFACTURE OR SALE OF APPARATUS WITHOUT WRITTEN PERMISSION. | 837 Assembly   |            | 1                |  |