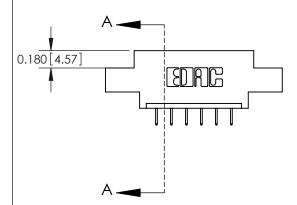

## **Contact Detail**

524-P.C. Tail .018 Sq.(0.46 Sq.) - Tail LG=.175(4.45) .156 [3.96] Contact Spacing x .200 [5.08] Row Spacing

**See Accompanying Pages for: Contact Bend Details** 

THIS IS A C.A.D. GENERATED DRAWING DO NOT MAKE MANUAL REVISIONS TO MASTER.