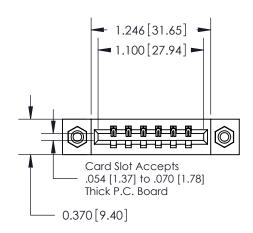

**Mounting Option** 

08-#4-40 Unified Threaded Inserts

## **Contact Detail**

524-P.C. Tail .018 Sq.(0.46 Sq.) - Tail LG=.175(4.45) .156 [3.96] Contact Spacing x .200 [5.08] Row Spacing





**See Accompanying Pages for: Contact Bend Details** 

THIS IS A C.A.D. GENERATED DRAWING DO NOT MAKE MANUAL REVISIONS TO MASTER.



ISSUE NUMBER ORIGINAL



837/887 Series High Temp Card Edge Connector Part Number: 887-006-524-608

YOUR CONNECTION TO QUALITY & SERVICE

**EDAC INC** TORONTO, ONTARIO CANADA

THESE DRAWINGS AND SPECIFICATIONS ARE THE PROPERTY OF EDAC INC., AND SHALL NOT BE REPRODUCED, OR COPIED OR USED AS THE BASIS FOR THE MANUFACTURE OR SALE OF APPARATUS WITHOUT WRITTEN PERMISSION.

| ACAD REFERENCE NO. | 837 ENG MASTER   |  |  |
|--------------------|------------------|--|--|
| DRAWN: J.LEE       | DATE: OCT. 06/09 |  |  |
| CHECKED:           | DATE:            |  |  |
| SCALE: NTS         | SHEET 1 OF 2     |  |  |
| DRAWING NUMBER     | ISSUE            |  |  |
| 83