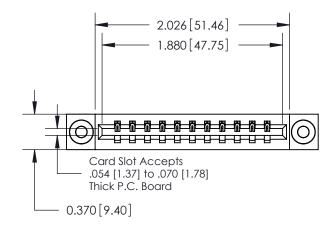

**Mounting Option** 

03-.116 (2.95) I.D. Floating Eyelets

## **Contact Detail**

520-P.C. Tail .030x.018(0.76x0.46) - Tail LG=.175(4.45) .156 [3.96] Contact Spacing x .200 [5.08] Row Spacing

837/887 Series High Temp Card Edge Connector

Part Number: 887-011-520-103