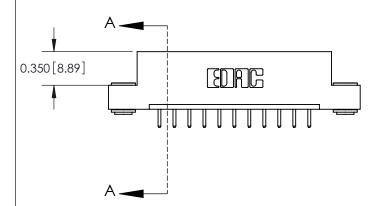

**SECTION A-A** 

ISSUE NUMBER

ORIGINAL

|                               | 0.330 [8.38]<br>Card Slot |
|-------------------------------|---------------------------|
| .160 [4.06] Point of Contact— |                           |
|                               |                           |