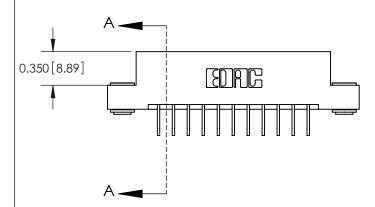

**See Accompanying Pages for: Contact Bend Details** 

**SECTION A-A** 

ISSUE NUMBER

ORIGINAL

ISSUE NUMBER

ORIGINAL

1

|  | 837/887 Series High Temp Card Edge Connector<br>Contact Bend Detail   |                                                                                                                                                                                                  | ACAD REFERENCE | NO. 837 EN | 837 ENG MASTER   |  |
|--|-----------------------------------------------------------------------|--------------------------------------------------------------------------------------------------------------------------------------------------------------------------------------------------|----------------|------------|------------------|--|
|  |                                                                       |                                                                                                                                                                                                  | DRAWN: J.LEE   | DATE: OC   | DATE: OCT. 06/09 |  |
|  |                                                                       |                                                                                                                                                                                                  | CHECKED:       | DATE:      | DATE:            |  |
|  | EDAC INC TORONTO, ONTARIO CANADA YOUR CONNECTION TO QUALITY & SERVICE | THESE DRAWINGS AND SPECIFICATIONS ARE THE PROPERTY OF EDAC INC.,AND SHALL NOT BE REPRODUCED, OR COPIED OR USED AS THE BASIS FOR THE MANUFACTURE OR SALE OF APPARATUS WITHOUT WRITTEN PERMISSION. | SCALE: NTS     | SHEET      | 2 <b>OF</b> 2    |  |
|  |                                                                       |                                                                                                                                                                                                  | DRAWING NUMBER |            | ISSUE            |  |
|  |                                                                       |                                                                                                                                                                                                  | 837 Assembly   |            | 1                |  |