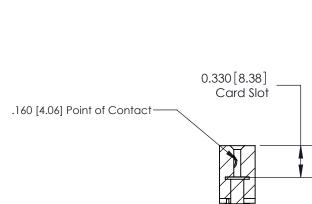

**See Accompanying Pages for: Contact Bend Details** 

**SECTION A-A** 

ISSUE NUMBER

ORIGINAL

ISSUE NUMBER

ORIGINAL

1

|  | 837/887 Series High Temp Card Edge Connector<br>Contact Bend Detail   |                                                                                                                                                                                                  | ACAD REFERENCE | NO. 837 EN | 837 ENG MASTER   |  |
|--|-----------------------------------------------------------------------|--------------------------------------------------------------------------------------------------------------------------------------------------------------------------------------------------|----------------|------------|------------------|--|
|  |                                                                       |                                                                                                                                                                                                  | DRAWN: J.LEE   | DATE: OC   | DATE: OCT. 06/09 |  |
|  |                                                                       |                                                                                                                                                                                                  | CHECKED:       | DATE:      | DATE:            |  |
|  | EDAC INC TORONTO, ONTARIO CANADA YOUR CONNECTION TO QUALITY & SERVICE | THESE DRAWINGS AND SPECIFICATIONS ARE THE PROPERTY OF EDAC INC.,AND SHALL NOT BE REPRODUCED, OR COPIED OR USED AS THE BASIS FOR THE MANUFACTURE OR SALE OF APPARATUS WITHOUT WRITTEN PERMISSION. | SCALE: NTS     | SHEET      | 2 <b>OF</b> 2    |  |
|  |                                                                       |                                                                                                                                                                                                  | DRAWING NUMBER |            | ISSUE            |  |
|  |                                                                       |                                                                                                                                                                                                  | 837 Assembly   |            | 1                |  |