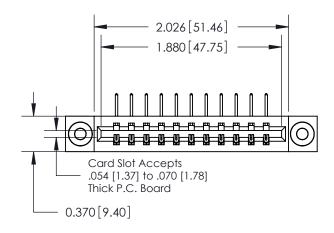

**Mounting Option** 

03-.116 (2.95) I.D. Floating Eyelets

## **Contact Detail**

558-90 Degree Bend (Code 541 Contacts)

.156 [3.96] Contact Spacing x .200 [5.08] Row Spacing

837/887 Series High Temp Card Edge Connector Part Number: 887-011-558-103

YOUR CONNECTION TO QUALITY & SERVICE