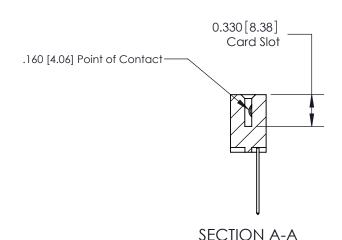

## **Contact Detail**

542-Wire Wrap .025 Sq.(0.64 Sq.) - Tail LG=.645(16.38) .156 [3.96] Contact Spacing x .200 [5.08] Row Spacing

3.118[79.20]

2.972 [75.49] Card Slot Accepts .054 [1.37] to .070 [1.78] Thick P.C. Board 0.370 [9.40]

ISSUE NUMBER

ORIGINAL

1

|                     | 837/887 Series High Temp Card Edge Connector |                                                                                           | ACAD REFERENCE | NO. 837 EN       | 837 ENG MASTER |  |
|---------------------|----------------------------------------------|-------------------------------------------------------------------------------------------|----------------|------------------|----------------|--|
| Contact Bend Detail |                                              | DRAWN: J.LEE                                                                              | DATE: OC       | DATE: OCT. 06/09 |                |  |
|                     | Confact Bend Defail                          |                                                                                           | CHECKED:       | DATE:            |                |  |
|                     | EDAC INC THESE DRAW                          | THESE DRAWINGS AND SPECIFICATIONS                                                         | SCALE: NTS     | SHEET            | 2 <b>OF</b> 2  |  |
|                     | TORONTO, ONTARIO                             | ARE THE PROPERTY OF EDAC INC.,AND SHALL NOT BE REPRODUCED,OR COPIED                       | DRAWING NUMBER |                  | ISSUE          |  |
|                     | YOUR CONNECTION TO QUALITY & SERVICE         | OR USED AS THE BASIS FOR THE MANUFACTURE OR SALE OF APPARATUS WITHOUT WRITTEN PERMISSION. | 837 Assembly   |                  | 1              |  |