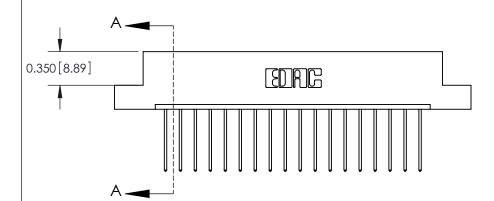

## **Contact Detail**

542-Wire Wrap .025 Sq.(0.64 Sq.) - Tail LG=.645(16.38) .156 [3.96] Contact Spacing x .200 [5.08] Row Spacing

3.118[79.20]

2.972 [75.49] Card Slot Accepts .054 [1.37] to .070 [1.78] Thick P.C. Board 0.370 [9.40]

THIS IS A C.A.D. GENERATED DRAWING DO NOT MAKE MANUAL REVISIONS TO MASTER.

ISSUE NUMBER ORIGINAL

**See Accompanying Pages for:** 

**Contact Bend Details** 

837/887 Series High Temp Card Edge Connector Part Number: 887-018-542-108