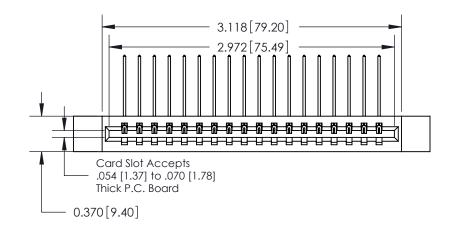

**See Accompanying Pages for:** 

**Contact Bend Details** 

837/887 Series High Temp Card Edge Connector Part Number: 887-018-559-612

**EDAC INC** TORONTO, ONTARIO CANADA

THESE DRAWINGS AND SPECIFICATIONS ARE THE PROPERTY OF EDAC INC.,AND SHALL NOT BE REPRODUCED, OR COPIED OR USED AS THE BASIS FOR THE MANUFACTURE OR SALE OF APPARATUS WITHOUT WRITTEN PERMISSION.