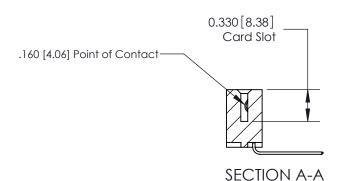

## **Contact Detail**

559-90 Degree Bend (Code 541 Contacts)

.156 [3.96] Contact Spacing x .200 [5.08] Row Spacing

THIS IS A C.A.D. GENERATED DRAWING DO NOT MAKE MANUAL REVISIONS TO MASTER.

ISSUE NUMBER

ORIGINAL