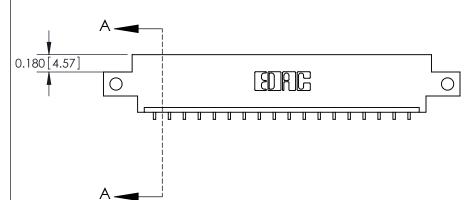

**Mounting Option** 

12-.128 (3.25) Dia. Side Mounting Holes

## **Contact Detail**

559-90 Degree Bend (Code 541 Contacts)

.156 [3.96] Contact Spacing x .200 [5.08] Row Spacing

THIS IS A C.A.D. GENERATED DRAWING DO NOT MAKE MANUAL REVISIONS TO MASTER.



ISSUE NUMBER

ORIGINAL







**See Accompanying Pages for:** 

**Contact Bend Details** 

837/887 Series High Temp Card Edge Connector Part Number: 887-018-559-612



**EDAC INC** TORONTO, ONTARIO CANADA

THESE DRAWINGS AND SPECIFICATIONS ARE THE PROPERTY OF EDAC INC.,AND SHALL NOT BE REPRODUCED, OR COPIED OR USED AS THE BASIS FOR THE MANUFACTURE OR SALE OF APPARATUS WITHOUT WRITTEN PERMISSION.

| ACAD REFERENCE NO. | 837 ENG MASTER   |  |  |
|--------------------|------------------|--|--|
| DRAWN: J.LEE       | DATE: OCT. 06/09 |  |  |
| CHECKED:           | DATE:            |  |  |
| SCALE: NTS         | SHEET 1 OF 2     |  |  |
| DRAWING NUMBER     | ISSUE            |  |  |
| 837 Assembly       | 1                |  |  |



ISSUE NUMBER

ORIGINAL

1



|                     | 837/887 Series High Temp Card Edge