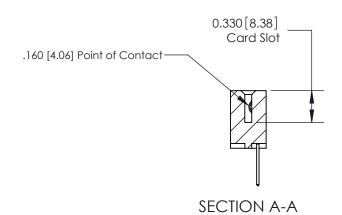

## **Contact Detail**

523-P.C. Tail .025 Sq.(0.64 Sq.) - Tail LG=.390(9.91) .156 [3.96] Contact Spacing x .200 [5.08] Row Spacing

THIS IS A C.A.D. GENERATED DRAWING DO NOT MAKE MANUAL REVISIONS TO MASTER.