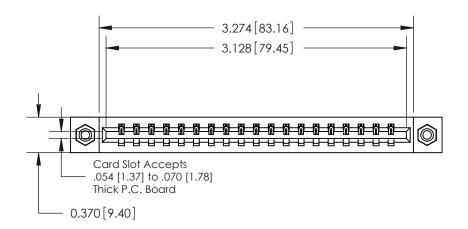

**Mounting Option** 

08-#4-40 Unified Threaded Inserts

## **Contact Detail**

523-P.C. Tail .025 Sq.(0.64 Sq.) - Tail LG=.390(9.91) .156 [3.96] Contact Spacing x .200 [5.08] Row Spacing

THIS IS A C.A.D. GENERATED DRAWING DO NOT MAKE MANUAL REVISIONS TO MASTER.