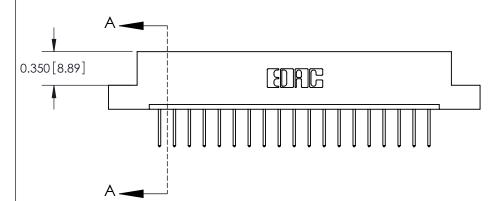

## **Contact Detail**

523-P.C. Tail .025 Sq.(0.64 Sq.) - Tail LG=.390(9.91) .156 [3.96] Contact Spacing x .200 [5.08] Row Spacing

THIS IS A C.A.D. GENERATED DRAWING DO NOT MAKE MANUAL REVISIONS TO MASTER.