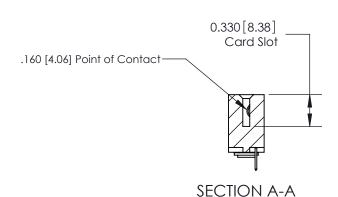

ISSUE NUMBER

ORIGINAL

3.742[95.05] -3.596[91.34] -Card Slot Accepts .054 [1.37] to .070 [1.78] Thick P.C. Board 0.370 [9.40]

**See Accompanying Pages for:** 

**Contact Bend Details** 

837/887 Series High Temp Card Edge Connector Part Number: 887-022-520-103