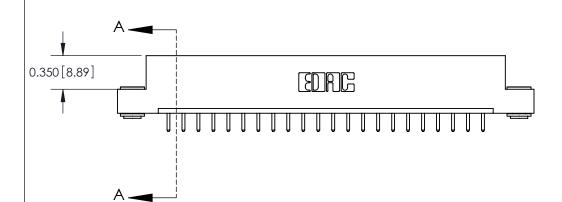

**Mounting Option** 03-.116 (2.95) I.D. Floating Eyelets **Contact Detail** 520-P.C. Tail .030x.018(0.76x0.46) - Tail LG=.175(4.45) .156 [3.96] Contact Spacing x .200 [5.08] Row Spacing

THIS IS A C.A.D. GENERATED DRAWING DO NOT MAKE MANUAL REVISIONS TO MASTER.

ISSUE NUMBER

ORIGINAL

3.742[95.05] -3.596[91.34] -Card Slot Accepts .054 [1.37] to .070 [1.78] Thick P.C. Board 0.370 [9.40]

**See Accompanying Pages for:** 

**Contact Bend Details** 

837/887 Series High Temp Card Edge Connector Part Number: 887-022-520-103