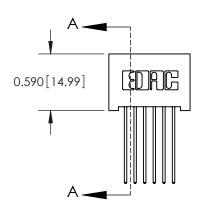

SECTION A-A

842 Assembly

THIS IS A C.A.D. GENERATED DRAWING DO NOT MAKE MANUAL REVISIONS TO MASTER

ORIGINAL (1)

| 842/892 Series High Temp Card Edge Connector<br>Contact Bend Detail |                                                                   | ACAD REFERENCE NO. 842 ENG MASTER |        |                         |        |
|---------------------------------------------------------------------|-------------------------------------------------------------------|-----------------------------------|--------|-------------------------|--------|
|                                                                     |                                                                   | DRAWN:                            | J.LEE  | DATE: <b>OCT. 06/09</b> |        |
|                                                                     |                                                                   | CHECKED:                          |        | DATE:                   |        |
| EDAC INC                                                            | THESE DRAWINGS AND SPECIFICATIONS ARE THE PROPERTY OF EDAC INCAND | SCALE:                            | NTS    | SHEET :                 | 2 OF 3 |
| TORONTO, ONTARIO                                                    | SHALL NOT BE REPRODUCED, OR COPIED OR USED AS THE BASIS FOR THE   | DRAWING                           | NUMBER |                         | ISSUE  |
| YOUR CONNECTION TO QUALITY & SERVICE                                | MANUFACTURE OR SALE OF APPARATUS WITHOUT WRITTEN PERMISSION.      | 842 Assembly                      |        |                         | 1      |