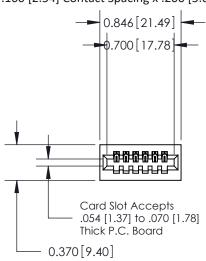

## **See Accompanying Pages for:**

- **Contact Bend Details**
- **Mounting Options**

.240 [6.10] Point of Contact-

YOUR CONNECTION TO QUALITY & SERVICE

| ACAD REFERENCE 1 | NO. 842 ENG MASTER |
|------------------|--------------------|
| DRAWN: J.LEE     | DATE: OCT. 06/09   |
| CHECKED:         | DATE:              |
| SCALE: NTS       | SHEET 1 OF 3       |
| DRAWING NUMBER   | ISSUE              |