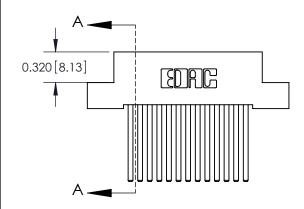

842 ENG MASTER

THIS IS A C.A.D. GENERATED DRAWING DO NOT MAKE MANUAL REVISIONS TO MASTER

ORIGINAL (1)

| 842/892 Series High Temp Card Edge Connector<br>Contact Bend Detail |                                                                                                 | ACAD REFERENCE NO. 842 ENG MASTER |             |                  |        |
|---------------------------------------------------------------------|-------------------------------------------------------------------------------------------------|-----------------------------------|-------------|------------------|--------|
|                                                                     |                                                                                                 | DRAWN:                            | J.LEE       | DATE: OCT. 06/09 |        |
|                                                                     |                                                                                                 | CHECKED:                          |             | DATE:            |        |
| EDAC INC                                                            | THESE DRAWINGS AND SPECIFICATIONS ARE THE PROPERTY OF EDAC INCAND                               | SCALE:                            | NTS         | SHEET :          | 2 OF 3 |
| TORONTO, ONTARIO                                                    | SHALL NOT BE REPRODUCED,OR COPIED OR USED AS THE BASIS FOR THE MANUFACTURE OR SALE OF APPARATUS | DRAWING                           | NUMBER      |                  | ISSUE  |
| YOUR CONNECTION TO QUALITY & SERVICE                                |                                                                                                 | 8                                 | 42 Assembly |                  | 1      |