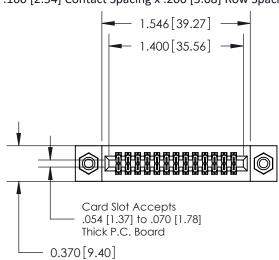

.240 [6.10] Point of Contact-

842/892 Series High Temp Card Edge Connector Part Number: 892-026-544-208

YOUR CONNECTION TO QUALITY & SERVICE

CANADA

J.LEE DATE: OCT. 06/09 SHEET 1 OF 3

**SECTION A-A** 

842 Assembly