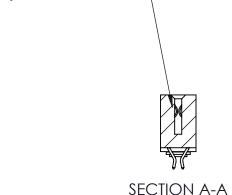

**Mounting Option** 03-.116 (2.95) I.D. Floating Eyelets **Contact Detail** 556-Extender Board Bend (Code 520 Contacts) .100 [2.54] Contact Spacing x .200 [5.08] Row Spacing - 2.446[62.13] -2.300 [58.42] Card Slot Accepts .054 [1.37] to .070 [1.78] Thick P.C. Board 0.370 [9.40] 0.320[8.13]

.240 [6.10] Point of Contact-