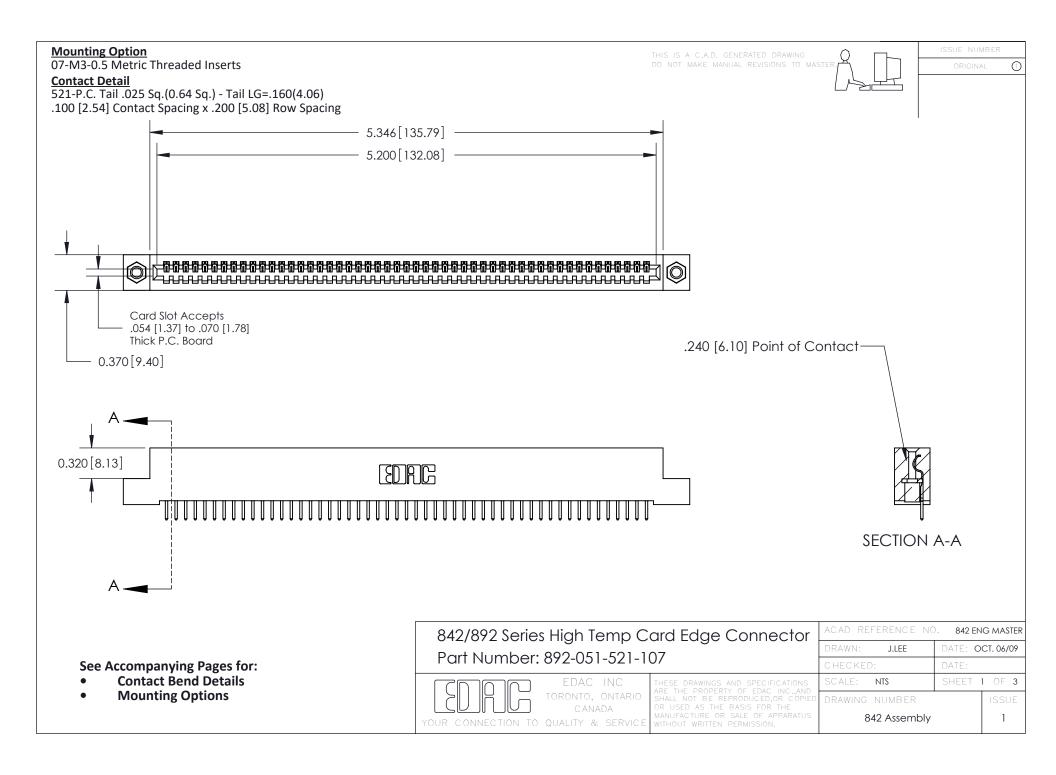

THIS IS A C.A.D. GENERATED DRAWING DO NOT MAKE MANUAL REVISIONS TO MASTER

ORIGINAL (1)



| 842/892 Series High Temp Card Edge Connector<br>Contact Bend Detail |                                                                                                 | ACAD REFERENCE NO. 842 ENG MASTER |             |                  |        |
|---------------------------------------------------------------------|-------------------------------------------------------------------------------------------------|-----------------------------------|-------------|------------------|--------|
|                                                                     |                                                                                                 | DRAWN:                            | J.LEE