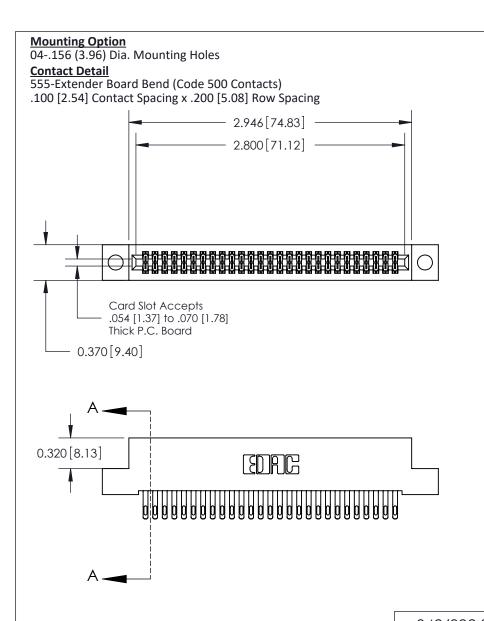

THIS IS A C.A.D. GENERATED DRAWING DO NOT MAKE MANUAL REVISIONS TO MASTER

ORIGINAL (1)

| 842/892 Series High Temp Card Edge Connector<br>Contact Bend Detail |                                                                                                 | ACAD REFERENCE NO. 842 ENG MASTER |             |                  |        |
|---------------------------------------------------------------------|-------------------------------------------------------------------------------------------------|-----------------------------------|-------------|------------------|--------|
|                                                                     |                                                                                                 | DRAWN:                            | J.LEE       | DATE: OCT. 06/09 |        |
|                                                                     |                                                                                                 | CHECKED:                          |             | DATE:            |        |
| EDAC INC                                                            | THESE DRAWINGS AND SPECIFICATIONS ARE THE PROPERTY OF EDAC INCAND                               | SCALE:                            | NTS         | SHEET :          | 2 OF 3 |
| TORONTO, ONTARIO                                                    | SHALL NOT BE REPRODUCED,OR COPIED OR USED AS THE BASIS FOR THE MANUFACTURE OR SALE OF APPARATUS | DRAWING                           | NUMBER      |                  | ISSUE  |
| YOUR CONNECTION TO QUALITY & SERVICE                                |                                                                                                 | 8                                 | 42 Assembly |                  | 1      |

THIS IS A C.A.D. GENERATED DRAWING DO NOT MAKE MANUAL REVISIONS TO MASTER

ISSUE NUMBER

ORIGINAL

1

| 842/892 Series High Temp Card Edge Co<br>Mounting Options  | DRAWN: J.LEE DATE: OCT. 06/09  CHECKED: DATE: |
|------------------------------------------------------------|-----------------------------------------------|
| EDAC INC THESE DRAWINGS AND S ARE THE PROPERTY OF          |                                               |
|                                                            | DUCED,OR COPIED DRAWING NUMBER ISSUE          |
| YOUR CONNECTION TO QUALITY & SERVICE WITHOUT WRITTEN PERMI |                                               |