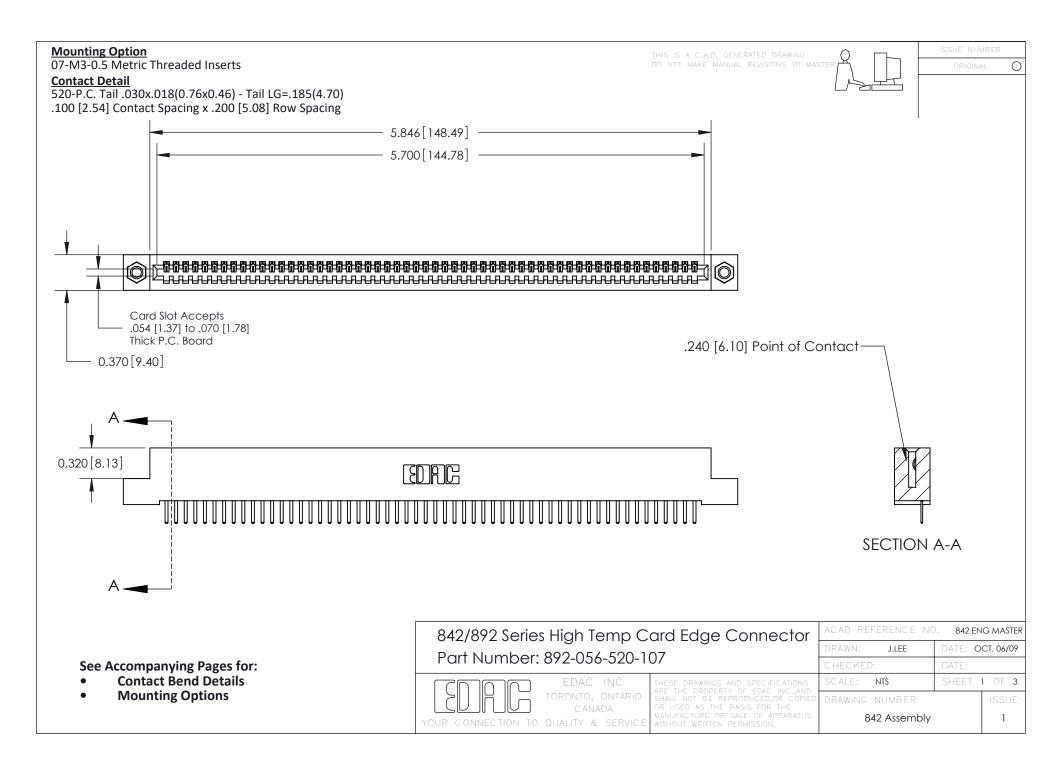

THIS IS A C.A.D. GENERATED DRAWING DO NOT MAKE MANUAL REVISIONS TO MASTER

ORIGINAL (1)



| 842/892 Series High Temp Card Edge Connector<br>Contact Bend Detail |                                                                                                 | ACAD REFERENCE NO. 842 ENG MASTER |             |                  |        |
|---------------------------------------------------------------------|-------------------------------------------------------------------------------------------------|-----------------------------------|-------------|------------------|--------|
|                                                                     |                                                                                                 | DRAWN:                            | J.LEE