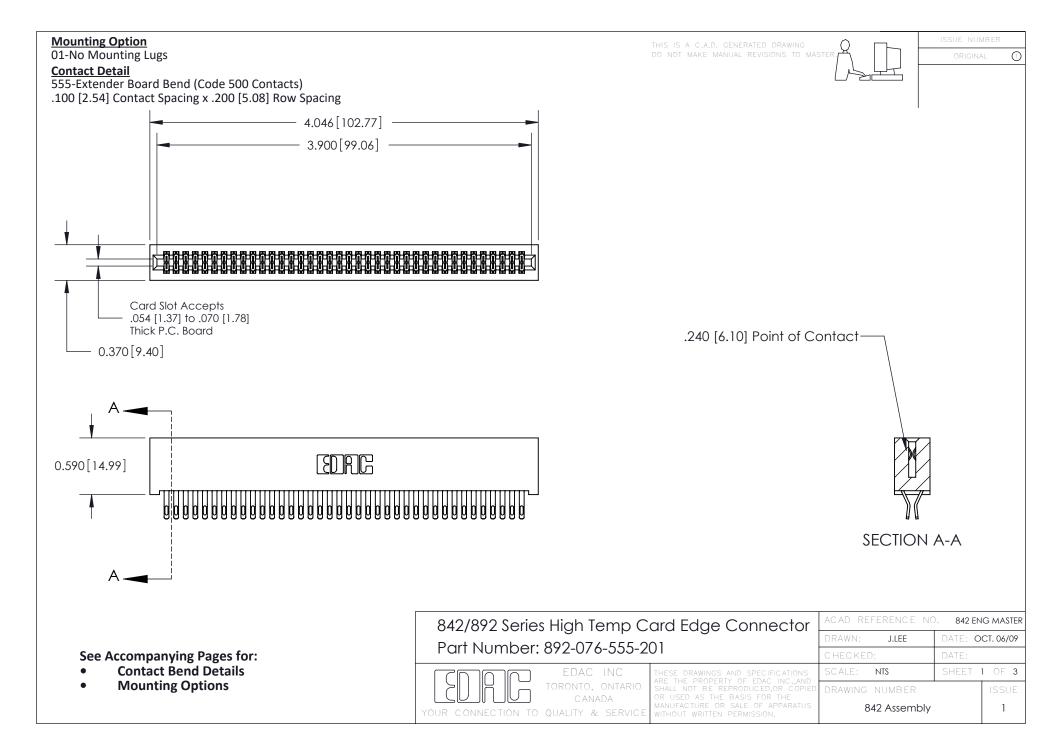

THIS IS A C.A.D. GENERATED DRAWING DO NOT MAKE MANUAL REVISIONS TO MASTER

ORIGINAL (1)



| 842/892 Series High Temp Card Edge Connector<br>Contact Bend Detail |                                                                                                 | ACAD REFERENCE NO. 842 ENG MASTER |             |                  |        |
|---------------------------------------------------------------------|-------------------------------------------------------------------------------------------------|-----------------------------------|-------------|------------------|--------|
|                                                                     |                                                                                                 | DRAWN:                            | J.LEE