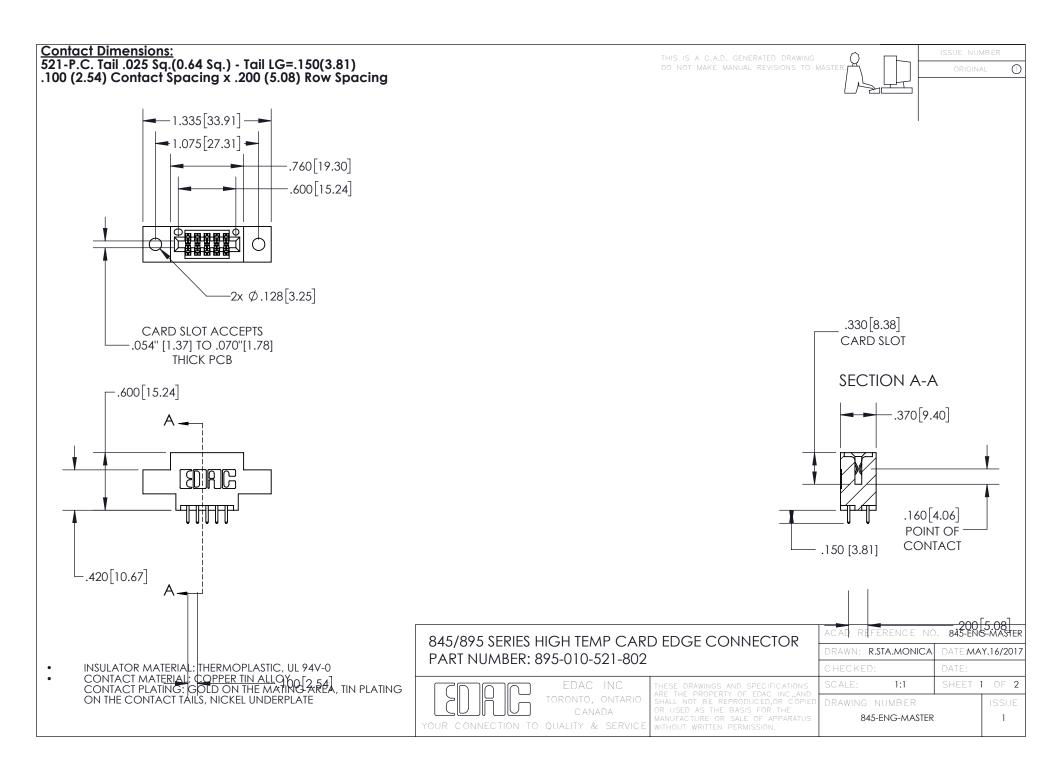

INSULATOR MATERIAL: THERMOPLASTIC POLYESTER, UL 94V-0 DAP MATERIAL AVAILABLE UPON REQUEST

**Contact Code 558** 

CONTACT MATERIAL; COPPER ALLOY CONTACT PLATING: GOLD ON THE MATING AREA, TIN PLATING ON THE CONTACT TAILS, NICKEL UNDERPLATE

## 845/895 SERIES HIGH TEMP CARD EDGE CONNECTOR CONTACT CODE 555,556,558,559,560 DIMENSIONS

YOUR CONNECTION TO QUALITY & SERVICE

Contact Code 559

|   | ACAD REFERENCE NO. 845-ENG-MASTER |                  |  |
|---|-----------------------------------|------------------|--|
|   | DRAWN: R.STA.MONICA               | DATE:MAY.16/2017 |  |
|   | CHECKED:                          | DATE:            |  |
|   | SCALE: 1:1                        | SHEET 2 OF 2     |  |
| D | DRAWING NUMBER                    | ISSUE            |  |

Contact Code 560