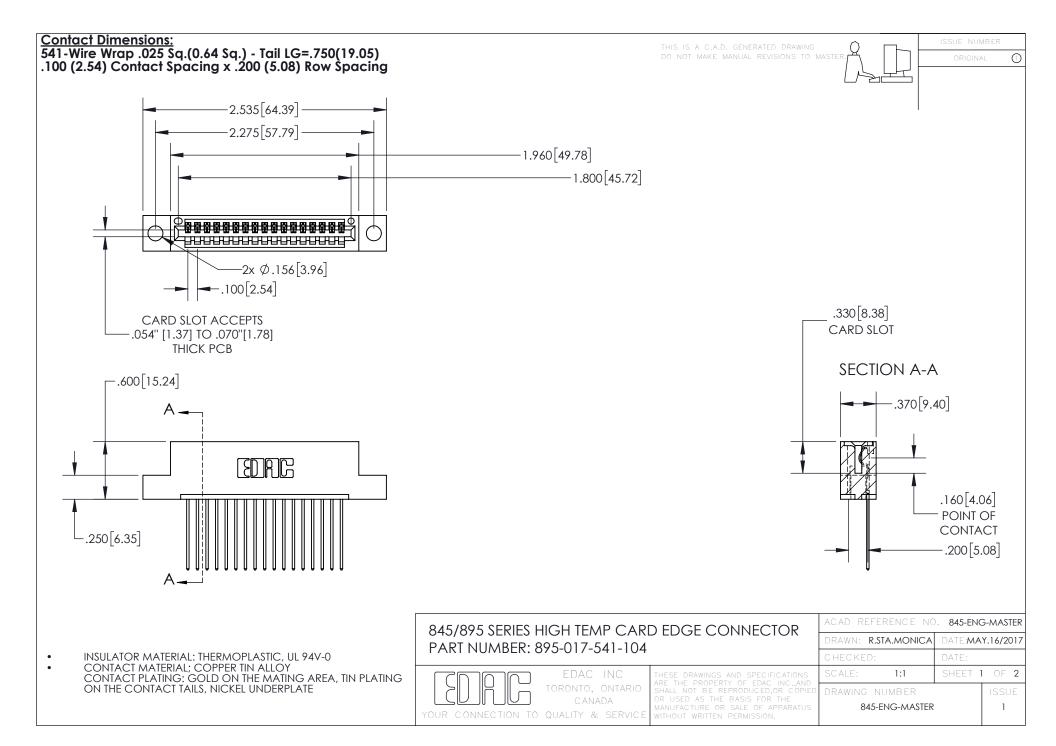

INSULATOR MATERIAL: THERMOPLASTIC POLYESTER, UL 94V-0 DAP MATERIAL AVAILABLE UPON REQUEST

**Contact Code 558** 

CONTACT MATERIAL; COPPER ALLOY CONTACT PLATING: GOLD ON THE MATING AREA, TIN PLATING ON THE CONTACT TAILS, NICKEL UNDERPLATE

## 845/895 SERIES HIGH TEMP CARD EDGE CONNECTOR CONTACT CODE 555,556,558,559,560 DIMENSIONS

YOUR CONNECTION TO QUALITY & SERVICE

Contact Code 559

|   | ACAD REFERENCE NO. 845-ENG-MASTER |                  |  |
|---|-----------------------------------|------------------|--|
|   | DRAWN: R.STA.MONICA               | DATE:MAY.16/2017 |  |
|   | CHECKED:                          | DATE:            |  |
|   | SCALE: 1:1                        | SHEET 2 OF 2     |  |
| D | DRAWING NUMBER                    | ISSUE            |  |