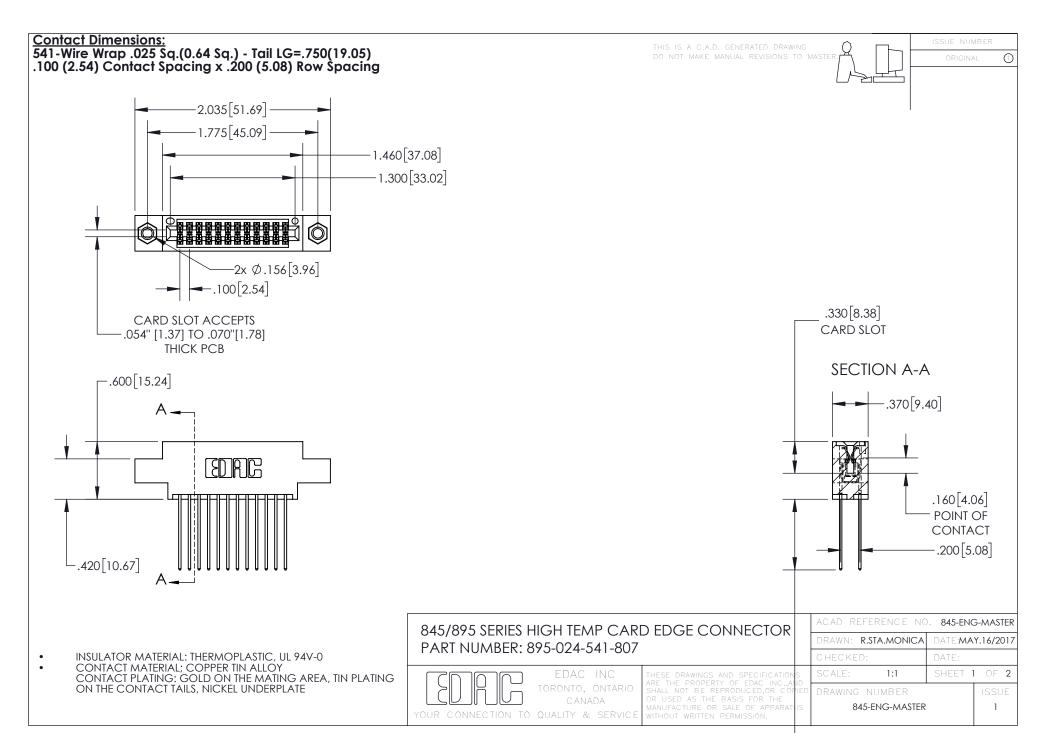

## 845/895 SERIES HIGH TEMP CARD EDGE CONNECTOR CONTACT CODE 555,556,558,559,560 DIMENSIONS

YOUR CONNECTION TO QUALITY & SERVICE

Contact Code 559

|   | ACAD REFERENCE NO. 845-ENG-MASTER |                  |  |
|---|-----------------------------------|------------------|--|
|   | DRAWN: R.STA.MONICA               | DATE:MAY.16/2017 |  |
|   | CHECKED:                          | DATE:            |  |
|   | SCALE: 1:1                        | SHEET 2 OF 2     |  |
| D | DRAWING NUMBER                    | ISSUE            |  |