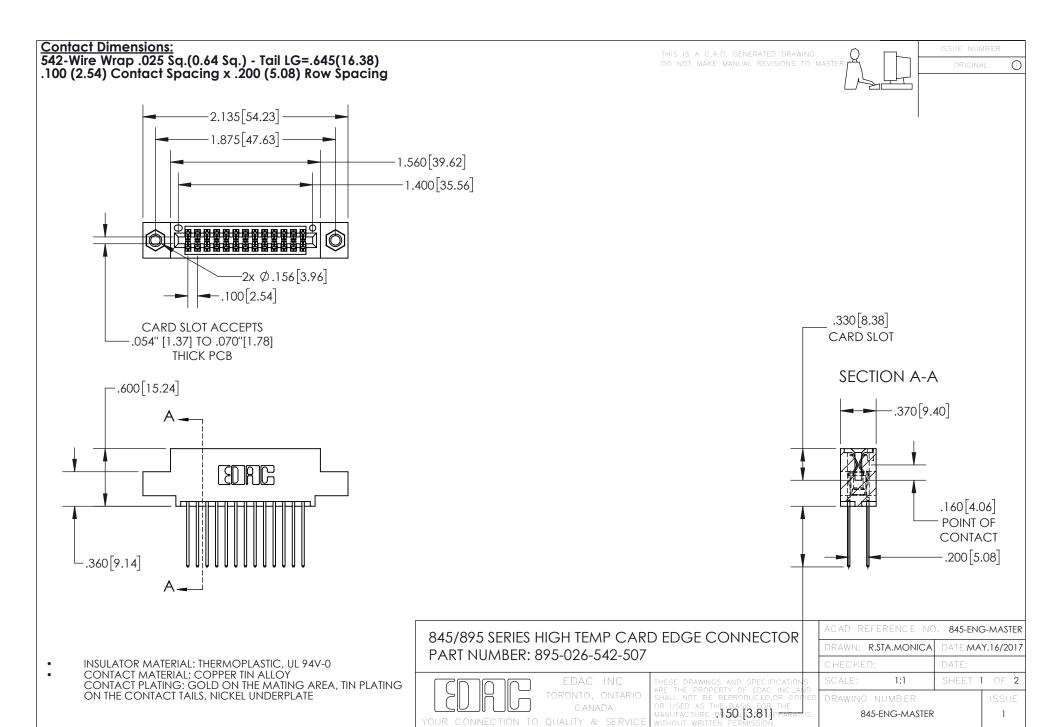

## 845/895 SERIES HIGH TEMP CARD EDGE CONNECTOR CONTACT CODE 555,556,558,559,560 DIMENSIONS

YOUR CONNECTION TO QUALITY & SERVICE

Contact Code 559

|   | ACAD REFERENCE NO. 845-ENG-MASTER |                  |  |
|---|-----------------------------------|------------------|--|
|   | DRAWN: R.STA.MONICA               | DATE:MAY.16/2017 |  |
|   | CHECKED:                          | DATE:            |  |
|   | SCALE: 1:1                        | SHEET 2 OF 2     |  |
| D | DRAWING NUMBER                    | ISSUE            |  |