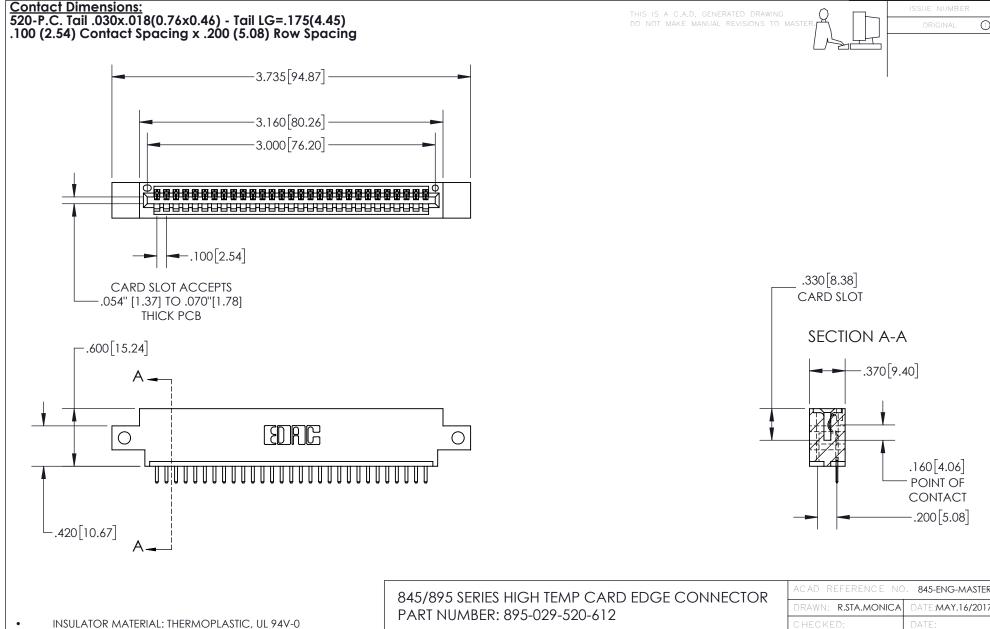

- INSULATOR MATERIAL: THERMOPLASTIC POLYESTER, UL 94V-0 DAP MATERIAL AVAILABLE UPON REQUEST
- CONTACT MATERIAL; COPPER ALLOY

CONTACT PLATING: GOLD ON THE MATING AREA, TIN PLATING ON THE CONTACT TAILS, NICKEL UNDERPLATE