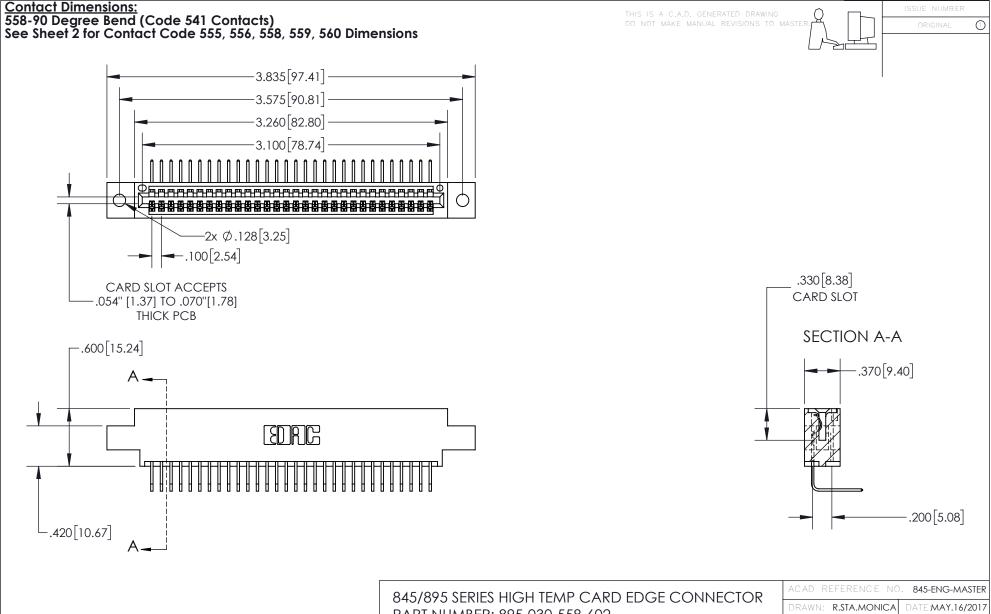

INSULATOR MATERIAL: THERMOPLASTIC, UL 94V-0

CONTACT MATERIAL; COPPER TIN ALLOY
CONTACT PLATING: GOLD ON THE MATING AREA, TIN PLATING
ON THE CONTACT TAILS, NICKEL UNDERPLATE

| 845/895 SERIES HIGH TEMP CARD EDGE CONNECTOR | R |
|----------------------------------------------|---|
| PART NUMBER: 895-030-558-602                 |   |

YOUR CONNECTION TO QUALITY & SERVICE

| ACAD REFERENCE N    | 0. 845-ENG-MASTER |
|---------------------|-------------------|
| DRAWN: R.STA.MONICA | DATE:MAY.16/2017  |
| CHECKED:            | DATE:             |
| SCALE: 1:1          | SHEET 1 OF 2      |
| DRAWING NUMBER      | ISSUE             |