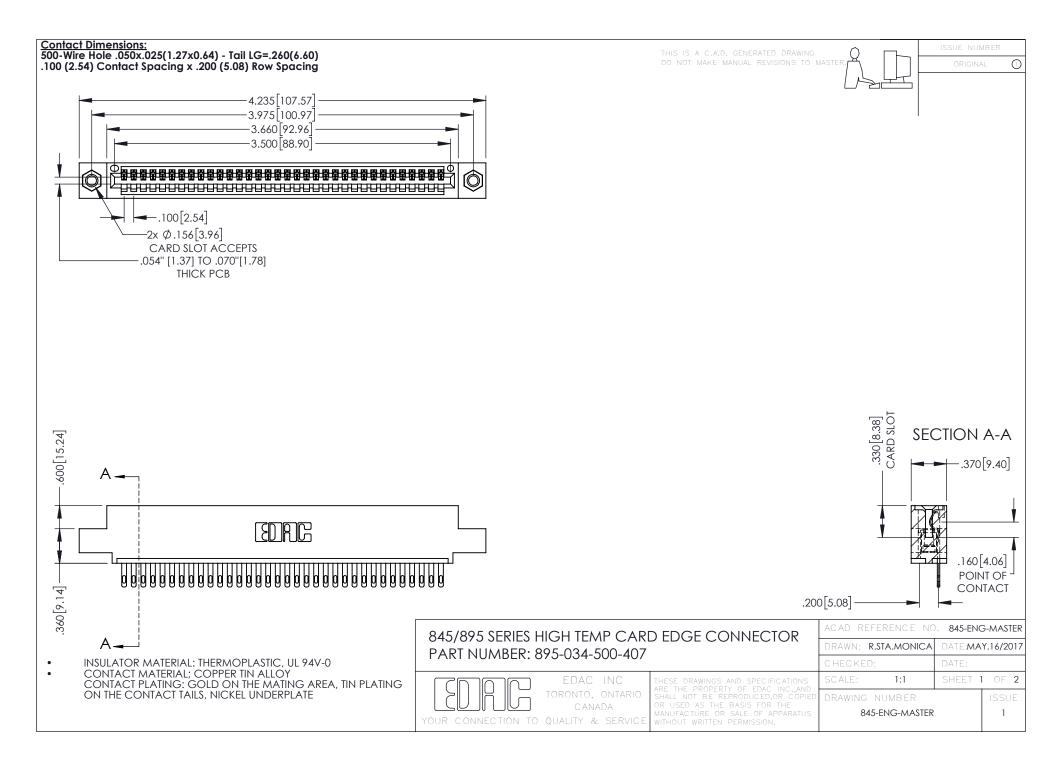

**Contact Code 558** Contact Code 559 Contact Code 560

- INSULATOR MATERIAL: THERMOPLASTIC POLYESTER, UL 94V-0 DAP MATERIAL AVAILABLE UPON REQUEST
- CONTACT MATERIAL; COPPER ALLOY

CONTACT PLATING: GOLD ON THE MATING AREA, TIN PLATING ON THE CONTACT TAILS, NICKEL UNDERPLATE

## 845/895 SERIES HIGH TEMP CARD EDGE CONNECTOR CONTACT CODE 555,556,558,559,560 DIMENSIONS

YOUR CONNECTION TO QUALITY & SERVICE

|   | ACAD REFERENCE NO. 845-ENG-MASTER |                  |
|---|-----------------------------------|------------------|
|   | DRAWN: R.STA.MONICA               | DATE:MAY.16/2017 |
|   | CHECKED:                          | DATE:            |
|   | SCALE: 1:1                        | SHEET 2 OF 2     |
| D | DRAWING NUMBER                    | ISSUE            |

845-ENG-MASTER