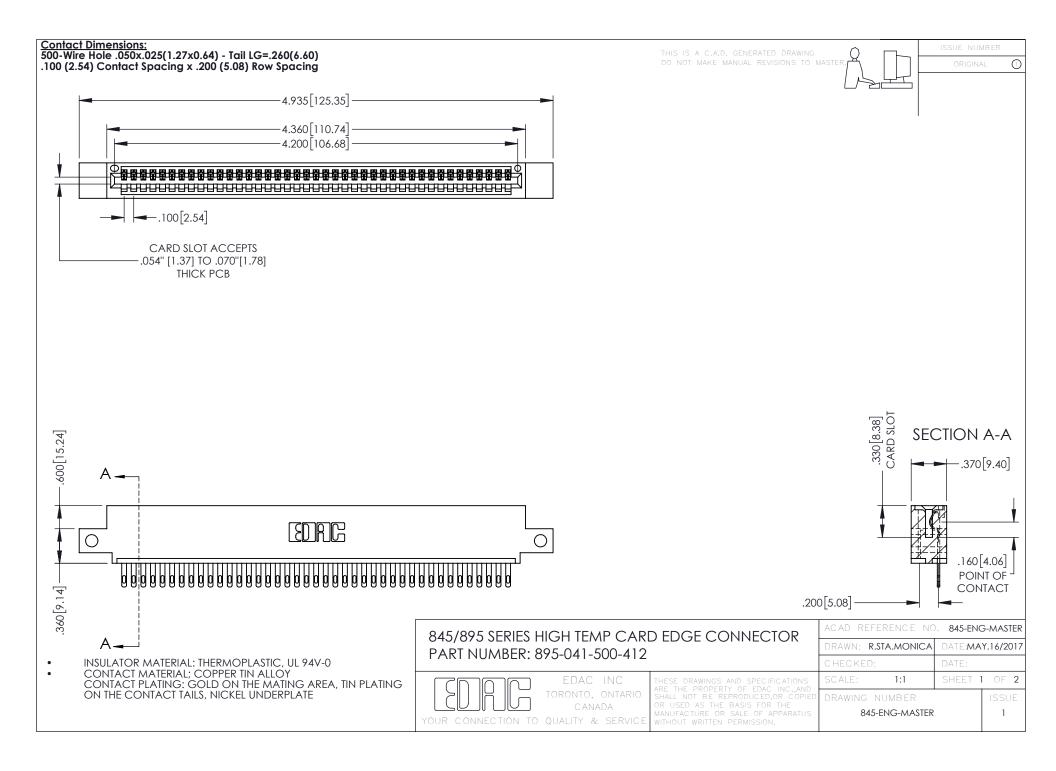

- INSULATOR MATERIAL: THERMOPLASTIC POLYESTER, UL 94V-0 DAP MATERIAL AVAILABLE UPON REQUEST
- CONTACT MATERIAL; COPPER ALLOY

**Contact Code 558** 

CONTACT PLATING: GOLD ON THE MATING AREA, TIN PLATING ON THE CONTACT TAILS, NICKEL UNDERPLATE

## 845/895 SERIES HIGH TEMP CARD EDGE CONNECTOR CONTACT CODE 555,556,558,559,560 DIMENSIONS

YOUR CONNECTION TO QUALITY & SERVICE

Contact Code 559

|   | ACAD REFERENCE NO   | . 845-ENG-MASTER |
|---|---------------------|------------------|
|   | DRAWN: R.STA.MONICA | DATE:MAY.16/2017 |
|   | CHECKED:            | DATE:            |
|   | SCALE: 1:1          | SHEET 2 OF 2     |
| D | DRAWING NUMBER      | ISSUE            |