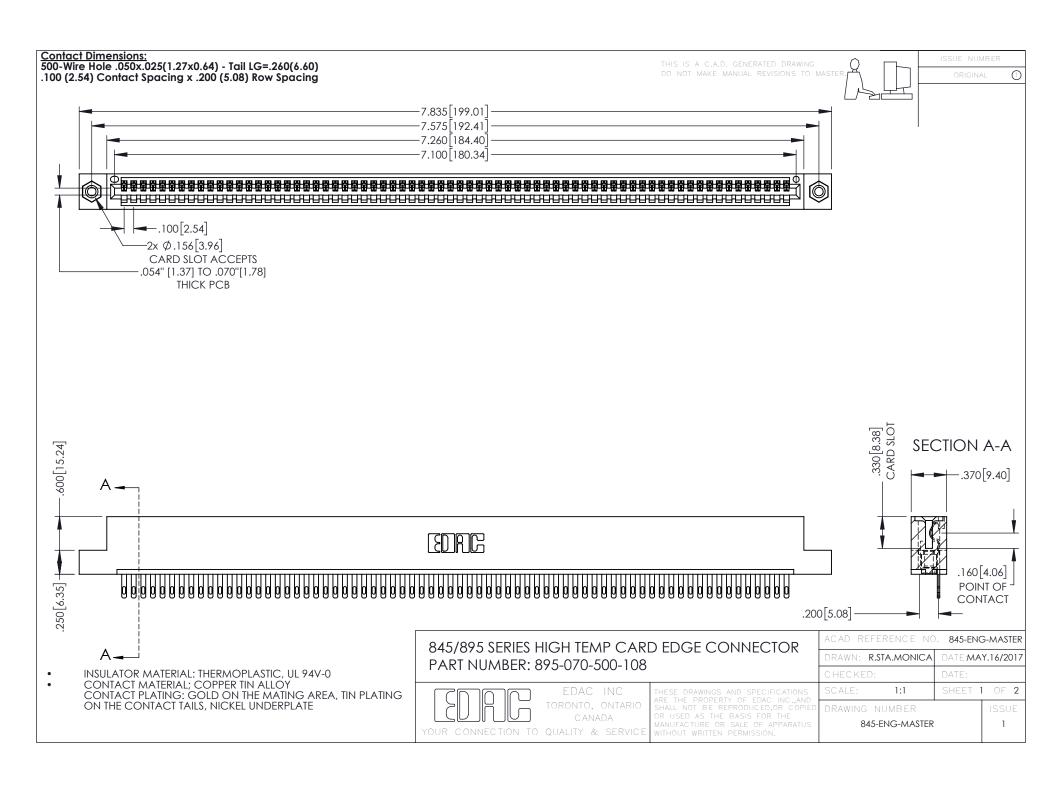

**Contact Code 558** Contact Code 559 Contact Code 560

- INSULATOR MATERIAL: THERMOPLASTIC POLYESTER, UL 94V-0 DAP MATERIAL AVAILABLE UPON REQUEST
- CONTACT MATERIAL; COPPER ALLOY

CONTACT PLATING: GOLD ON THE MATING AREA, TIN PLATING ON THE CONTACT TAILS, NICKEL UNDERPLATE

## 845/895 SERIES HIGH TEMP CARD EDGE CONNECTOR CONTACT CODE 555,556,558,559,560 DIMENSIONS

YOUR CONNECTION TO QUALITY & SERVICE

|   | ACAD REFERENCE NO. 845-ENG-MASTER |                  |
|---|-----------------------------------|------------------|
|   | DRAWN: R.STA.MONICA               | DATE:MAY.16/2017 |
|   | CHECKED:                          | DATE:            |
|   | SCALE: 1:1                        | SHEET 2 OF 2     |
| D | DRAWING NUMBER                    | ISSUE            |

845-ENG-MASTER