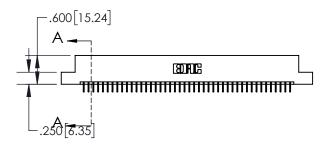

THIS IS A C.A.D. GENERATED DRAWING

330L NOWDER

ORIGINAL

| .330[8.38]<br>CARD SLOT     |  |  |  |  |  |
|-----------------------------|--|--|--|--|--|
| 370[9.40]<br>SECTION A-A    |  |  |  |  |  |
| .160[4.06] POINT OF CONTACT |  |  |  |  |  |
| 200[5.08]                   |  |  |  |  |  |