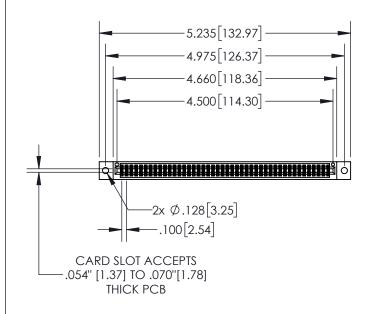

## Contact Dimensions: 524-P.C. Tail .018 Sq.(0.46 Sq.) - Tail LG=.175(4.45) .100 (2.54) Contact Spacing x .200 (5.08) Row Spacing

- INSULATOR MATERIAL: THERMOPLASTIC, UL 94V-0

  845/895 SERIES HIGH TEMP CARD EDGE CO
  PART NUMBER: 895-088-524-202
- CONTACT MATERIAL; COPPER TIN ALLOY
   CONTACT PLATING: GOLD ON THE MATING AREA, TIN PLATING
   ON THE CONTACT TAILS, NICKEL UNDERPLATE

| 845/895 SERIES HIGH TEMP CARD EDGE CONNECTOR $$ $$ $$ $$ $$ |                                                                                                                                                                                                                                                                                                                                                                                                                                                                                                                                                                                                                                                                                                                                                                                                                                                                                                                                                                                                                                                                                                                                                                                                                                                                                                                                                                                                                                                                                                                                                                                                                                                                                                                                                                                                                                                                                                                                                                                                                                                                                                                                |                                                                                                        |                | FERENCE NO<br>R.STA.MONICA |         |        |
|-------------------------------------------------------------|--------------------------------------------------------------------------------------------------------------------------------------------------------------------------------------------------------------------------------------------------------------------------------------------------------------------------------------------------------------------------------------------------------------------------------------------------------------------------------------------------------------------------------------------------------------------------------------------------------------------------------------------------------------------------------------------------------------------------------------------------------------------------------------------------------------------------------------------------------------------------------------------------------------------------------------------------------------------------------------------------------------------------------------------------------------------------------------------------------------------------------------------------------------------------------------------------------------------------------------------------------------------------------------------------------------------------------------------------------------------------------------------------------------------------------------------------------------------------------------------------------------------------------------------------------------------------------------------------------------------------------------------------------------------------------------------------------------------------------------------------------------------------------------------------------------------------------------------------------------------------------------------------------------------------------------------------------------------------------------------------------------------------------------------------------------------------------------------------------------------------------|--------------------------------------------------------------------------------------------------------|----------------|----------------------------|---------|--------|
| , ((( ) ( ) () () () () () () ()                            | 770 000 02 1 202                                                                                                                                                                                                                                                                                                                                                                                                                                                                                                                                                                                                                                                                                                                                                                                                                                                                                                                                                                                                                                                                                                                                                                                                                                                                                                                                                                                                                                                                                                                                                                                                                                                                                                                                                                                                                                                                                                                                                                                                                                                                                                               |                                                                                                        | CHECKE         | ):                         | DATE:   |        |
|                                                             | EDAC INC                                                                                                                                                                                                                                                                                                                                                                                                                                                                                                                                                                                                                                                                                                                                                                                                                                                                                                                                                                                                                                                                                                                                                                                                                                                                                                                                                                                                                                                                                                                                                                                                                                                                                                                                                                                                                                                                                                                                                                                                                                                                                                                       | THE DE DIVINITION THE DI LONGOTO                                                                       | SCALE:         | 1:2                        | SHEET 1 | 1 OF 2 |
|                                                             | TORONTO, ONTARIO                                                                                                                                                                                                                                                                                                                                                                                                                                                                                                                                                                                                                                                                                                                                                                                                                                                                                                                                                                                                                                                                                                                                                                                                                                                                                                                                                                                                                                                                                                                                                                                                                                                                                                                                                                                                                                                                                                                                                                                                                                                                                                               | ARE THE PROPERTY OF EDAC INC.,AND<br>SHALL NOT BE REPRODUCED,OR COPIED<br>OR USED AS THE BASIS FOR THE | DRAWING        | NUMBER                     |         | ISSUE  |
| OUR CONNECTION TO                                           | CANADA OR USED AS THE MANUFACTURE OF WITHOUT W |                                                                                                        | 845-ENG-MASTER |                            |         | 1      |