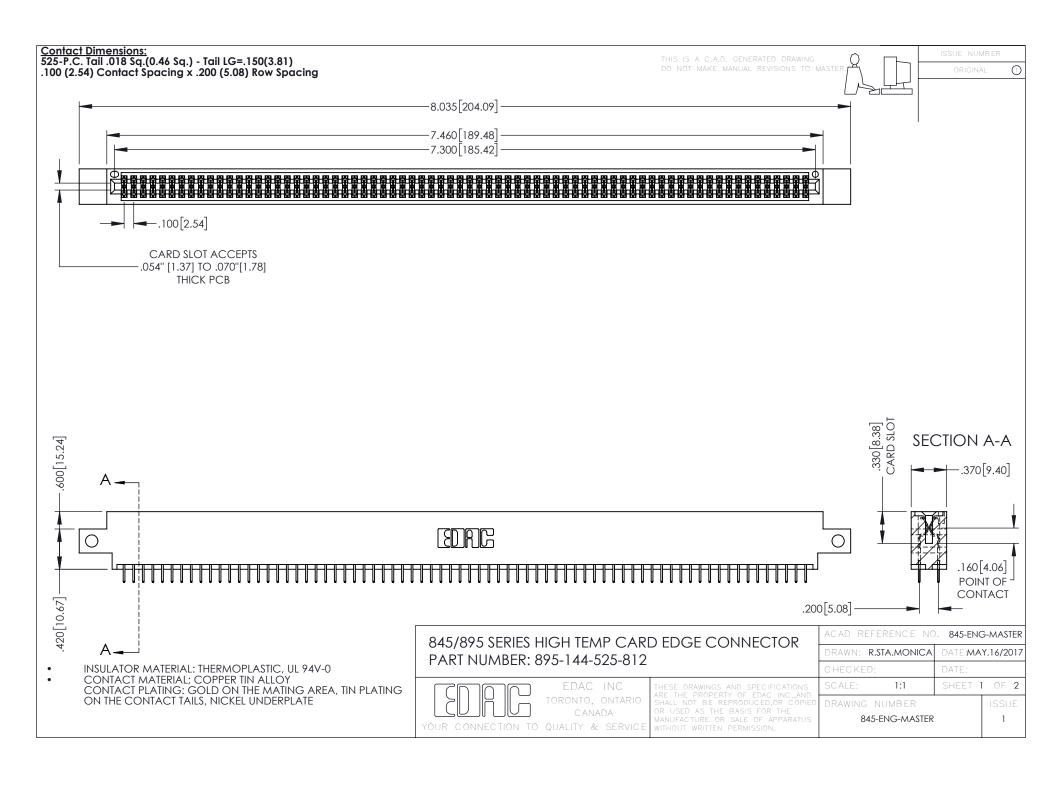

**Contact Code 558** Contact Code 559 Contact Code 560

- INSULATOR MATERIAL: THERMOPLASTIC POLYESTER, UL 94V-0 DAP MATERIAL AVAILABLE UPON REQUEST
- CONTACT MATERIAL; COPPER ALLOY

CONTACT PLATING: GOLD ON THE MATING AREA, TIN PLATING ON THE CONTACT TAILS, NICKEL UNDERPLATE

## 845/895 SERIES HIGH TEMP CARD EDGE CONNECTOR CONTACT CODE 555,556,558,559,560 DIMENSIONS

YOUR CONNECTION TO QUALITY & SERVICE

|   | ACAD REFERENCE NO. 845-ENG-MASTER |                  |
|---|-----------------------------------|------------------|
|   | DRAWN: R.STA.MONICA               | DATE:MAY.16/2017 |
|   | CHECKED:                          | DATE:            |
|   | SCALE: 1:1                        | SHEET 2 OF 2     |
| D | DRAWING NUMBER                    | ISSUE            |

845-ENG-MASTER