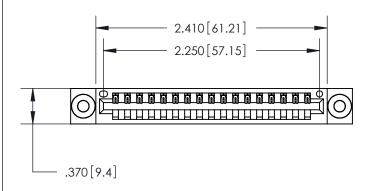

846/896 SERIES HIGH TEMP CARD EDGE CONNECTOR PART NUMBER: 896-017-522-103

**EDAC INC** TORONTO, ONTARIO CANADA

THESE DRAWINGS AND SPECIFICATIONS ARE THE PROPERTY OF EDAC INC.,AND SHALL NOT BE REPRODUCED, OR COPIED OR USED AS THE BASIS FOR THE MANUFACTURE OR SALE OF APPARATUS WITHOUT WRITTEN PERMISSION.

Contact Dimensions: 522-P.C. Tail .025 Sq. (0.64 Sq.) - Tail LG. =.440 (11.18) .125 (3.18) Contact Spacing x .250 (6.35) Row Spacing

THIS IS A C.A.D. GENERATED DRAWING DO NOT MAKE MANUAL REVISIONS TO MASTER. ISSUE NUMBER ORIGINAL