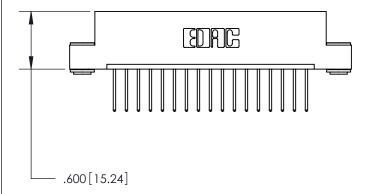

846/896 SERIES HIGH TEMP CARD EDGE CONNECTOR PART NUMBER: 896-017-522-103

**EDAC INC** TORONTO, ONTARIO CANADA

THESE DRAWINGS AND SPECIFICATIONS ARE THE PROPERTY OF EDAC INC.,AND SHALL NOT BE REPRODUCED, OR COPIED OR USED AS THE BASIS FOR THE MANUFACTURE OR SALE OF APPARATUS WITHOUT WRITTEN PERMISSION.

THIS IS A C.A.D. GENERATED DRAWING DO NOT MAKE MANUAL REVISIONS TO MASTER.

ISSUE NUMBER

.165[4.19]

.375 [9.54]

ORIGINAL

1

.060 [1.52] .125(3.18) to .210(5.33) **Outside Tails** .125(3.18) to .210(5.33) **Outside Tails** 