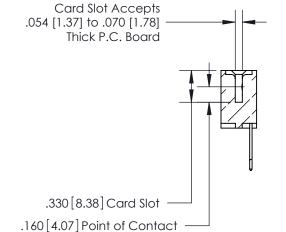

## 846/896 SERIES HIGH TEMP CARD EDGE CONNECTOR CONTACT CODE 555,556,558,559,560 DIMENSIONS

.150 [3.81]

YOUR CONNECTION TO QUALITY & SERVICE

**Contact Code 559** 

**EDAC INC** TORONTO, ONTARIO CANADA

THESE DRAWINGS AND SPECIFICATIONS ARE THE PROPERTY OF EDAC INC.,AND SHALL NOT BE REPRODUCED, OR COPIED OR USED AS THE BASIS FOR THE MANUFACTURE OR SALE OF APPARATUS WITHOUT WRITTEN PERMISSION.