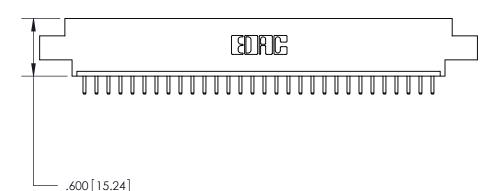

THIS IS A C.A.D. GENERATED DRAWING DO NOT MAKE MANUAL REVISIONS TO MASTER.

ISSUE NUMBER

.165[4.19]

.375 [9.54]

ORIGINAL

1

.060 [1.52] .125(3.18) to .210(5.33) **Outside Tails** .125(3.18) to .210(5.33) **Outside Tails** 

**Contact Code 560** 

INSULATOR MATERIAL: THERMOPLASTIC POLYESTER, UL 94V-0 CONTACT MATERIAL; COPPER, NICKEL, TIN ALLOY CA-725 CONTACT PLATING: GOLD ON THE MATING AREA, TIN-LEAD ON THE CONTACT TAILS, NICKEL UNDERPLATE