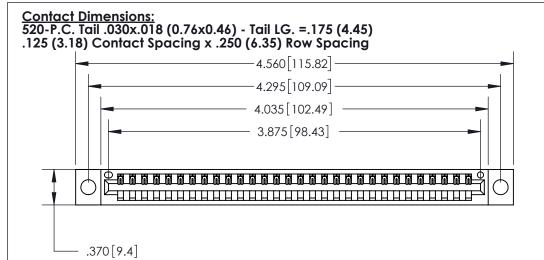

THIS IS A C.A.D. GENERATED DRAWING DO NOT MAKE MANUAL REVISIONS TO MASTER.

ISSUE NUMBER ORIGINAL

Card Slot Accepts .054 [1.37] to .070 [1.78] Thick P.C. Board .330 [8.38] Card Slot .160 [4.07] Point of Contact -

INSULATOR MATERIAL: THERMOPLASTIC POLYESTER, UL 94V-0 CONTACT MATERIAL; COPPER, NICKEL, TIN ALLOY CA-725

CONTACT PLATING: GOLD ON THE MATING AREA, TIN-LEAD ON THE CONTACT TAILS, NICKEL UNDERPLATE

846/896 SERIES HIGH TEMP CARD EDGE CONNECTOR PART NUMBER: 896-030-520-604